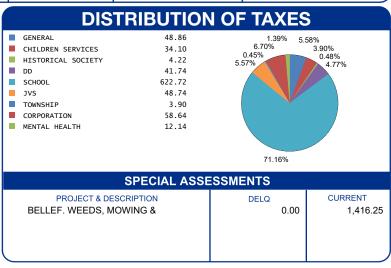

| CALCULATION OF TA                    | AXES              |
|--------------------------------------|-------------------|
| GROSS REAL ESTATE TAXES              | 1,572.16          |
| TAX REDUCTION<br>NON-BUSINESS CREDIT | -617.36<br>-79.74 |
| SPECIAL ASSESSMENT                   | 1,416.25          |
| DELQ. REAL ESTATE                    | 10,059.88         |
|                                      |                   |
| HALF YEAR AMOUNT DUE                 | 11,205.54         |
| FULL YEAR AMOUNT DUE                 | 12,351.19         |
|                                      |                   |
|                                      |                   |
|                                      |                   |
|                                      |                   |