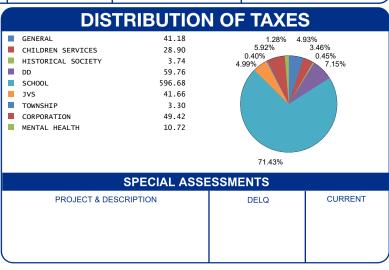

| CALCULATION OF TAXES                                    |                               |  |  |  |  |
|---------------------------------------------------------|-------------------------------|--|--|--|--|
| GROSS REAL ESTATE TAXES TAX REDUCTION DELQ. REAL ESTATE | 1,192.18<br>-356.82<br>461.34 |  |  |  |  |
| HALF YEAR AMOUNT DUE                                    | 879.02                        |  |  |  |  |
| FULL YEAR AMOUNT DUE                                    | 1,296.70                      |  |  |  |  |
|                                                         |                               |  |  |  |  |
|                                                         |                               |  |  |  |  |
|                                                         |                               |  |  |  |  |