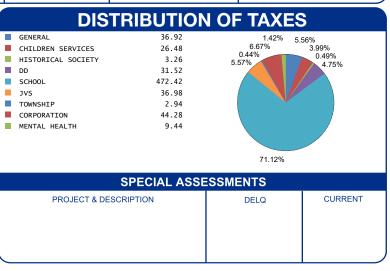

------------------------------|--------------------------------------------------------------|
| GROSS REAL ESTATE TAXES TAX REDUCTION NON-BUSINESS CREDIT HOMESTEAD OWNER OCCUPANCY CREDIT DELQ. REAL ESTATE | 1,930.42<br>-758.08<br>-97.82<br>-385.84<br>-24.44<br>753.00 |
| HALF YEAR AMOUNT DUE                                                                                         | 1,085.12                                                     |
| FULL YEAR AMOUNT DUE                                                                                         | 1,417.24                                                     |
|                                                                                                              |                                                              |



**OFFICE HOURS MONDAY - FRIDAY 8:00 AM TO 4:30 PM PHONE: 937-599-7223** 



## RHONDA K. STAFFORD LOGAN COUNTY TREASURER 100 SOUTH MADRIVER STREET, STE 104 BELLEFONTAINE, OH 43311



| PARCEL NUMBER<br>17-091-08-12-002-000 |                                        |        |  |  |  |
|---------------------------------------|----------------------------------------|--------|--|--|--|
| HALF YEAR                             | \$ 1,085.12                            |        |  |  |  |
| BILL: 006102-4                        | ■ \$5 = 0<br>7                         | COUNTY |  |  |  |
| FULL YEAR<br>AMOUNT DUE               | \$ 1,417.24                            | Z      |  |  |  |
|                                       | □ (5 □<br>32   5  <br>□ (5 )<br>□ (5 ) | LOGAN  |  |  |  |
| DUE DAT