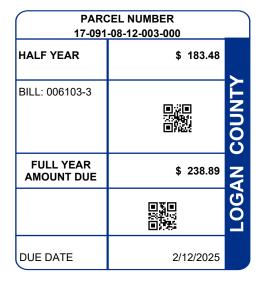

LOGAN COUNTY TREASURER ILSE CORIENE S 636 HENRY ST BELLEFONTAINE OH 43311-2130

| PARCEL NUMBER LEGA                                                                 |                                      | GAL OWNER                             | LEGAL DESCRIPTION                    |                                                                           |   | PROPERTY ADDRESS         |                                     |                                |
|------------------------------------------------------------------------------------|--------------------------------------|---------------------------------------|--------------------------------------|---------------------------------------------------------------------------|---|--------------------------|-------------------------------------|--------------------------------|
| 17-091-08-12-003-000                                                               | 17-091-08-12-003-000 ILSE CORIENE S  |                                       | 0004 2791                            |                                                                           |   | HENRY ST                 |                                     |                                |
|                                                                                    |                                      |                                       | Residential                          |                                                                           |   |                          |                                     |                                |
| BILL NUMBER                                                                        | BILL NUMBER HOMESTEAD / CAUV SAVINGS |                                       | ACRES                                |                                                                           |   | TAX DISTRICT             |                                     |                                |
| 006103-3                                                                           |                                      |                                       | 0.0000                               |                                                                           |   | 17 LAKE TWP BELLEFT CORP |                                     |                                |
| APPRAISED VA                                                                       | LUE                                  | ASSESSED VALUE<br>(35% OF MARKET)     | TAX RATE                             | EFFECTIVE TAX<br>RATE (mills)                                             |   | N-BUSINESS<br>DIT FACTOR | OWNER O                             | OCCUPANCY<br>T FACTOR          |
| IMPR                                                                               | 7,860.00<br>\$ 0.00<br>7,860.00      | \$ 2,750.00<br>\$ 0.00<br>\$ 2,750.00 | 72.380000                            | 43.956415                                                                 | ( | 0.083469                 | 0.020867                            |                                |
| CALCI                                                                              | DISTRIBUTION OF TAXES                |                                       |                                      |                                                                           |   |                          |                                     |                                |
| GROSS REAL ESTATE TAX<br>TAX REDUCTION<br>NON-BUSINESS CREDIT<br>DELQ. REAL ESTATE |                                      |                                       | 199.10<br>-78.16<br>-10.12<br>128.07 | GENERAL<br>CHILDREN SERVICES<br>HISTORICAL SOCIETY<br>DD<br>SCHOOL<br>JVS |   | 5.30<br>78.86<br>6.16    | 1.39% 5.5<br>6.70%<br>0.45%<br>.56% | 59%<br>3.90%<br>0.47%<br>4.78% |
| HALF YEAR AMOUNT DUE                                                               |                                      |                                       | 183.48                               | .48 Township 0.50   CORPORATION 7.42                                      |   |                          |                                     |                                |
| FULL YEAR AMOUNT DUE                                                               |                                      |                                       | 238.89                               | MENTAL HEALTH                                                             |   | 1.54                     | 71.16%                              |                                |
|                                                                                    |                                      |                                       |                                      | SPECIAL ASSESSMENTS                                                       |   |                          |                                     |                                |
|                                                                                    |                                      |                                       |                                      | PROJECT & DESCRIP                                                         |   | N                        | DELQ                                | CURRENT                        |