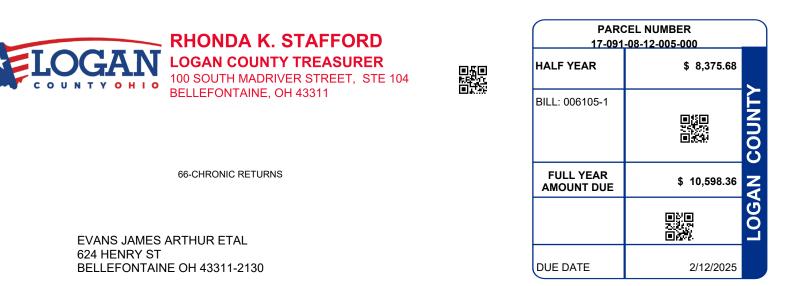

HONDA K. STAFFORD

| PARCEL NUMBER LEGA                                                                                                                |                                    | GAL OWNER                                   | LEGAL DESCRIPTION                                                  |                                                                                       | PROPERTY ADDRESS                                                    |                                                          |  |
|-----------------------------------------------------------------------------------------------------------------------------------|------------------------------------|---------------------------------------------|--------------------------------------------------------------------|---------------------------------------------------------------------------------------|---------------------------------------------------------------------|----------------------------------------------------------|--|
| 17-091-08-12-005-000 EVANS                                                                                                        |                                    | EVANS JAMES ARTHUR ETAL                     |                                                                    | 0004 1511                                                                             |                                                                     | 624 HENRY ST                                             |  |
|                                                                                                                                   |                                    |                                             | Residential                                                        |                                                                                       |                                                                     |                                                          |  |
| BILL NUMBER HOMESTEAD / CAUV SAVINGS                                                                                              |                                    | ACRES                                       |                                                                    |                                                                                       | TAX DISTRICT                                                        |                                                          |  |
| 006105-1                                                                                                                          |                                    |                                             | 0.0000                                                             |                                                                                       | 17 LAKE                                                             | 17 LAKE TWP BELLEFT CORP                                 |  |
| APPRAISED VA                                                                                                                      | LUE                                | ASSESSED VALUE<br>(35% OF MARKET)           | TAX RATE                                                           | EFFECTIVE TAX<br>RATE (mills)                                                         | NON-BUSINESS<br>CREDIT FACTOR                                       |                                                          |  |
| IMPR \$6                                                                                                                          | 2,250.00<br>37,440.00<br>79,690.00 | \$ 4,290.00<br>\$ 23,600.00<br>\$ 27,890.00 | 72.380000                                                          | 43.956415                                                                             | 0.083469                                                            | 0.020867                                                 |  |
| CALC                                                                                                                              | ULATIO                             | N OF TAXES                                  |                                                                    | DIS                                                                                   | TRIBUTION                                                           | OF TAXES                                                 |  |
| GROSS REAL ESTATE TAX<br>TAX REDUCTION<br>NON-BUSINESS CREDIT<br>SPECIAL ASSESSMENT<br>DELQ. REAL ESTATE<br>DELQ. SPECIAL ASSESS. | KES                                | 3                                           | 2,018.68<br>-792.72<br>-102.34<br>3,321.75<br>1,298.02<br>4,854.97 | GENERAL<br>CHILDREN SERVICES<br>HISTORICAL SOCIETY<br>DD<br>SCHOOL<br>JVS<br>TOWNSHIP | 62.74<br>43.78<br>5.40<br>53.64<br>799.58<br>62.58<br>5.02<br>75.22 | 1.39% 5.58%<br>6.70% 3.90%<br>0.45% 0.48%<br>5.57% 4.77% |  |
| HALF YEAR AMOUNT DUE                                                                                                              |                                    | 8                                           | 3,375.68                                                           | CORPORATION<br>MENTAL HEALTH                                                          | 75.28<br>15.60                                                      |                                                          |  |
| FULL YEAR AMOUNT DUE                                                                                                              | 1                                  | 10                                          | 0,598.36                                                           |                                                                                       |                                                                     | 71.16%                                                   |  |
|                                                                                                                                   |                                    |                                             |                                                                    | SPECIAL ASSESSMENTS                                                                   |                                                                     |                                                          |  |
|                                                                                                                                   |                                    |                                             | PROJECT & DE<br>BELLEF. WEEDS, M                                   |                                                                                       | DELQ CURRENT<br>4,854.97 3,321.75                                   |                                                          |  |
|                                                                                                                                   |                                    |                                             |                                                                    |                                                                                       |                                                                     |                                                          |  |