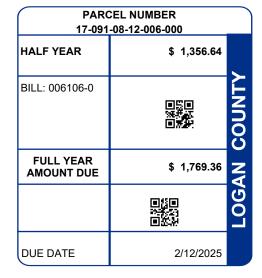

HILL KAYTONYA L 400 W BROWN AVE BELLEFONTAINE OH 43311-1375

| PARCEL NUMBER                                                                        | LE              | GAL OWNER                                   | LEGAL DESCRIPTION                       |                                |              | PROPERTY ADDRESS          |                                                         |  |
|--------------------------------------------------------------------------------------|-----------------|---------------------------------------------|-----------------------------------------|--------------------------------|--------------|---------------------------|---------------------------------------------------------|--|
| 17-091-08-12-006-000                                                                 | HILL KAYTONYA L |                                             | 0004 1512                               |                                |              | 620 HENRY ST              |                                                         |  |
|                                                                                      |                 |                                             | Residential                             |                                |              |                           |                                                         |  |
| BILL NUMBER HOMESTEAD / CAUV SAVINGS                                                 |                 | ACRES                                       |                                         |                                | TAX DISTRICT |                           |                                                         |  |
| 006106-0                                                                             |                 |                                             | 0.0000                                  |                                |              | 17 LAKE TWP BELLEFT CORP  |                                                         |  |
| APPRAISED VALUE                                                                      |                 | ASSESSED VALUE<br>(35% OF MARKET)           | TAX RATE                                | EFFECTIVE TAX<br>RATE (mills)  |              | N-BUSINESS<br>EDIT FACTOR | OWNER OCCUPANCY<br>CREDIT FACTOR                        |  |
| LAND \$ 10,530.00<br>IMPR \$ 47,990.00<br>TOTAL \$ 58,520.00                         |                 | \$ 3,690.00<br>\$ 16,800.00<br>\$ 20,490.00 | 72.380000                               | 43.956415                      |              | 0.083469                  | 0.020867                                                |  |
| CALCI                                                                                |                 | DISTRIBUTION OF TAXES                       |                                         |                                |              |                           |                                                         |  |
| GROSS REAL ESTATE TAXES<br>TAX REDUCTION<br>NON-BUSINESS CREDIT<br>DELQ. REAL ESTATE |                 |                                             | 1,483.06<br>-582.46<br>-75.16<br>943.92 |                                | N SERVICES   |                           | 1.39% 5.58%<br>6.70% 3.90%<br>0.45% 0.48%<br>5.7% 4.77% |  |
| HALF YEAR AMOUNT DUE                                                                 |                 |                                             | 1,356.64                                | JVS<br>TOWNSHIP<br>CORPORATION |              | 45.98<br>3.70<br>55.30    | V                                                       |  |
| FULL YEAR AMOUNT DUE                                                                 |                 |                                             | 1,769.36                                | MENTAL HEALTH                  |              | 11.46                     |                                                         |  |
|                                                                                      |                 |                                             |                                         |                                |              |                           | 71.16%                                                  |  |
|                                                                                      |                 |                                             |                                         | SPE                            |              | ECIAL ASSESSMENTS         |                                                         |  |
|                                                                                      |                 |                                             |                                         | PROJECT & DESCRIPTION          |              | DELQ                      | CURRENT                                                 |  |
|                                                                                      |                 |                                             |                                         |                                |              |                           |                                                         |  |