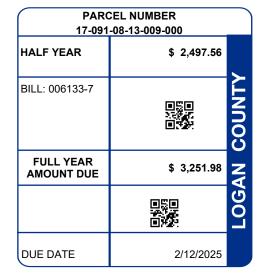

OAKS STEPHANIE L 616 N DETROIT ST BELLEFONTAINE OH 43311-2116

| PARCEL NUMBER                                                                        | LEGAL OWNER           |                                   | LEGAL DESCRIPTION                           |                                                                           |                | PROPERTY ADDRESS                                     |                                                          |         |
|--------------------------------------------------------------------------------------|-----------------------|-----------------------------------|---------------------------------------------|---------------------------------------------------------------------------|----------------|------------------------------------------------------|----------------------------------------------------------|---------|
| 17-091-08-13-009-000                                                                 | OAKS STEPHANIE L      |                                   | 0004 1553 PT                                |                                                                           | (              | 616 N DETROIT ST                                     |                                                          |         |
|                                                                                      |                       |                                   | Residential                                 |                                                                           |                |                                                      |                                                          |         |
| BILL NUMBER HOMESTEAD / CAUV SAVINGS                                                 |                       | ACRES                             |                                             |                                                                           | TAX DISTRICT   |                                                      |                                                          |         |
| 006133-7                                                                             |                       |                                   | 0.0000                                      |                                                                           |                | 17 LAKE TWP BELLEFT CORP                             |                                                          |         |
| APPRAISED VALUE                                                                      |                       | ASSESSED VALUE<br>(35% OF MARKET) | TAX RATE                                    | EFFECTIVE TAX<br>RATE (mills)                                             |                | N-BUSINESS<br>DIT FACTOR                             | OWNER OCCUPANCY<br>CREDIT FACTOR                         |         |
| IMPR \$9                                                                             | IMPR \$ 91,350.00     |                                   | 72.380000                                   | 43.956415                                                                 | 0.083469       |                                                      | 0.020867                                                 |         |
| CALCI                                                                                | DISTRIBUTION OF TAXES |                                   |                                             |                                                                           |                |                                                      |                                                          |         |
| GROSS REAL ESTATE TAXES<br>TAX REDUCTION<br>NON-BUSINESS CREDIT<br>DELQ. REAL ESTATE |                       | -                                 | 2,710.68<br>1,064.48<br>-137.36<br>1,743.14 | GENERAL<br>CHILDREN SERVICES<br>HISTORICAL SOCIETY<br>DD<br>SCHOOL<br>JVS |                | 84.26<br>58.78<br>7.24<br>71.98<br>1,073.72<br>84.02 | 1.39% 5.58%<br>6.70% 3.90%<br>0.45% 0.48%<br>5.57% 4.77% |         |
| HALF YEAR AMOUNT DUE                                                                 |                       | 2,497.56                          | TOWNSHIP<br>CORPORATION                     |                                                                           | 6.76<br>101.12 |                                                      |                                                          |         |
| FULL YEAR AMOUNT DUE                                                                 |                       |                                   | 3,251.98                                    | MENTAL HEALTH                                                             |                | 20.96                                                | 71.16%                                                   |         |
|                                                                                      |                       |                                   |                                             | SPECIAL ASSESSMENTS                                                       |                |                                                      |                                                          |         |
|                                                                                      |                       |                                   |                                             | PROJECT & DESCRIPTION                                                     |                | N                                                    | DELQ                                                     | CURRENT |
|                                                                                      |                       |                                   |                                             |                                                                           |                |                                                      |                                                          |         |