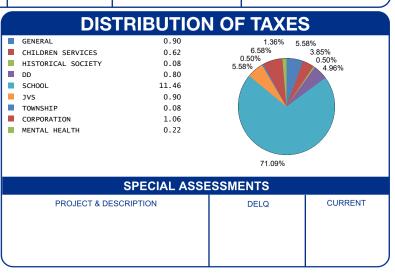

----------------------------------|-----------|----------------------------|-------------------------------|----------------------------------|
| LAND<br>IMPR<br>TOTAL | \$ 1,150.00<br>\$ 0.00<br>\$ 1,150.00 | \$ 400.00<br>\$ 0.00<br>\$ 400.00 | 72.380000 | 43.956415                  | 0.083469                      | 0.020867                         |

| CALCULATION OF          | IAXES  |
|-------------------------|--------|
| GROSS REAL ESTATE TAXES | 28.96  |
| TAX REDUCTION           | -11.36 |
| NON-BUSINESS CREDIT     | -1.48  |
| DELQ. REAL ESTATE       |        |
| HALF YEAR AMOUNT DUE    | 90.44  |
| FULL YEAR AMOUNT DUE    | 98.50  |
|                         |        |
|                         |        |
|                         |        |
|                         |        |



OFFICE HOURS MONDAY - FRIDAY 8:00 AM TO 4:30 PM PHONE: 937-599-7223



## RHONDA K. STAFFORD LOGAN COUNTY TREASURER 100 SOUTH MADRIVER STREET, STE 104 BELLEFONTAINE, OH 43311



| PARCEL NUMBER<br>17-091-08-17-009-000 |            |        |  |  |  |
|---------------------------------------|------------|--------|--|--|--|
| HALF YEAR                             | \$ 90.44   |        |  |  |  |
| BILL: 006205-0                        | 050<br>074 | COUNTY |  |  |  |
| FULL YEAR<br>AMOUNT DUE               | \$ 98.50   | Z      |  |  |  |
|                                       | 080<br>080 | LOGAN  |  |  |  |
| DUE DATE                              | 2/12/2025  |        |  |  |  |

PENA ORLANDO GONZALEZ ETAL ETAL 540 N MADRIVER ST BELLEFONTAINE OH 43311-2215

Generated: 1/9/2025 8:18:58 A