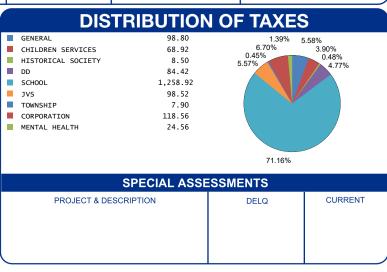

| CALCULATION OF TAX                                                          | XES Y                                        |                                               |  |  |
|-----------------------------------------------------------------------------|----------------------------------------------|-----------------------------------------------|--|--|
| GROSS REAL ESTATE TAXES TAX REDUCTION NON-BUSINESS CREDIT DELQ. REAL ESTATE | 3,178.26<br>-1,248.06<br>-161.10<br>1,068.02 | GENERAL CHILDREN SERV HISTORICAL SO DD SCHOOL |  |  |
| HALF YEAR AMOUNT DUE                                                        | 1,952.57                                     | TOWNSHIP CORPORATION                          |  |  |
| FULL YEAR AMOUNT DUE                                                        | 2,837.12                                     | MENTAL HEALTH                                 |  |  |
|                                                                             |                                              |                                               |  |  |
|                                                                             |                                              |                                               |  |  |