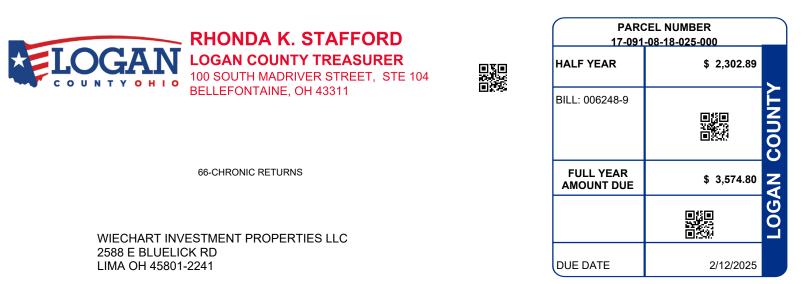

| PARCEL NUMBER                                                                                                                        | LEGAL OWNER                                                |                                                                                                         | LEGAL DESCRIPTION |                                                                          | F                                | PROPERTY ADDRESS         |                       |  |
|--------------------------------------------------------------------------------------------------------------------------------------|------------------------------------------------------------|---------------------------------------------------------------------------------------------------------|-------------------|--------------------------------------------------------------------------|----------------------------------|--------------------------|-----------------------|--|
| 17-091-08-18-025-000                                                                                                                 | 17-091-08-18-025-000 WIECHART INVESTMENT<br>PROPERTIES LLC |                                                                                                         | 0004 1152         |                                                                          | 529 N MAD                        | 529 N MADRIVER ST        |                       |  |
|                                                                                                                                      |                                                            |                                                                                                         | Residential       |                                                                          |                                  |                          |                       |  |
| BILL NUMBER HOMESTEAD / CAUV SAVINGS                                                                                                 |                                                            | ACRES                                                                                                   |                   |                                                                          | TAX DISTRICT                     |                          |                       |  |
| 006248-9                                                                                                                             |                                                            |                                                                                                         | 0.0000            |                                                                          | 17 LAł                           | 17 LAKE TWP BELLEFT CORP |                       |  |
| APPRAISED VA                                                                                                                         | LUE                                                        | ASSESSED VALUE<br>(35% OF MARKET)                                                                       | TAX RATE          | EFFECTIVE TAX<br>RATE (mills)                                            | NON-BUSINE                       |                          | OCCUPANCY<br>T FACTOR |  |
| LAND \$ 25,980.00<br>MPR \$ 108,480.00<br>FOTAL \$ 134,460.00                                                                        |                                                            | \$ 9,090.00<br>\$ 37,970.00<br>\$ 47,060.00                                                             | 72.380000         | 43.956415                                                                | 0.083469                         | 0.083469 0.020867        |                       |  |
| CALCULATION OF TAXES                                                                                                                 |                                                            |                                                                                                         |                   | DISTRIBUTION OF TAXES                                                    |                                  |                          |                       |  |
| GROSS REAL ESTATE TAXES<br>TAX REDUCTION<br>NON-BUSINESS CREDIT<br>OWNER OCCUPANCY CREDIT<br>SPECIAL ASSESSMENT<br>DELQ. REAL ESTATE |                                                            | 406.28 GENERAL   ,337.62 CHILDREN SERVICES   -172.68 DD   -21.66 SCHOOL   669.50 JVS   ,030.98 TOWNSHIP |                   | 104.42<br>73.86<br>9.10<br>89.18<br>1,333.40<br>104.40<br>8.36<br>125.28 | 1.40%<br>6.68%<br>0.45%<br>5.57% | 3.94%<br>0.49%<br>4.76%  |                       |  |
| HALF YEAR AMOUNT DUE                                                                                                                 |                                                            |                                                                                                         | 2,302.89          | MENTAL HEALTH                                                            | 26.32                            |                          |                       |  |
| FULL YEAR AMOUNT DUE                                                                                                                 |                                                            |                                                                                                         | 3,574.80          |                                                                          |                                  | 71.14%                   |                       |  |
|                                                                                                                                      |                                                            |                                                                                                         |                   |                                                                          | SPECIAL ASSESSMENTS              |                          |                       |  |
|                                                                                                                                      |                                                            |                                                                                                         |                   | PROJECT & DESCRIPTION<br>BELLEF. WEEDS, MOWING &                         |                                  | DELQ<br>0.00             | CURRENT<br>669.50     |  |
|                                                                                                                                      |                                                            |                                                                                                         |                   |                                                                          |                                  |                          |                       |  |