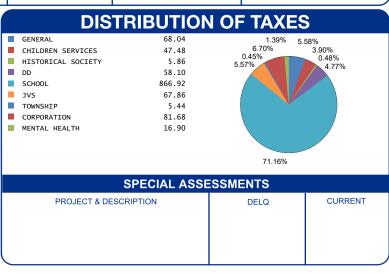

| CALCULATION OF                                                              | TAXES          | DI                                       |
|-----------------------------------------------------------------------------|----------------|------------------------------------------|
| GROSS REAL ESTATE TAXES TAX REDUCTION NON-BUSINESS CREDIT DELQ. REAL ESTATE | 2,188.80 CHI   | ERAL<br>LDREN SERVICES<br>TORICAL SOCIET |
| HALF YEAR AMOUNT DUE                                                        | 1,210.02       | NSHIP<br>PORATION                        |
| FULL YEAR AMOUNT DUE                                                        | 1,888.46 ■ MEN | TAL HEALTH                               |
|                                                                             |                |                                          |
|                                                                             |                |                                          |