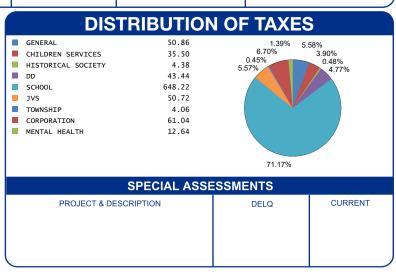

|  |  |  |  |  |  |
|--------------------------------------------------------------------------------------|-------------------------------------------|--|--|--|--|--|--|
| GROSS REAL ESTATE TAXES<br>TAX REDUCTION<br>NON-BUSINESS CREDIT<br>DELQ. REAL ESTATE | 1,636.52<br>-642.68<br>-82.98<br>4,053.97 |  |  |  |  |  |  |
| HALF YEAR AMOUNT DUE                                                                 | 4,509.40                                  |  |  |  |  |  |  |
| FULL YEAR AMOUNT DUE                                                                 | 4,964.83                                  |  |  |  |  |  |  |
|                                                                                      |                                           |  |  |  |  |  |  |



**OFFICE HOURS MONDAY - FRIDAY 8:00 AM TO 4:30 PM PHONE: 937-599-7223** 



**TOTAL** 

## RHONDA K. STAFFORD LOGAN COUNTY TREASURER 100 SOUTH MADRIVER STREET, STE 104 BELLEFONTAINE, OH 43311

22,610.00



17-091-08-20-024-000

HALF YEAR \$ 4,509.40

BILL: 006305-9

FULL YEAR
AMOUNT DUE \$ 4,964.83

**PARCEL NUMBER** 

100-PROSECUTOR ACTION / LETTER

CLARK VONCELLA D 305 CLAGG ST BELLEFONTAINE OH 43311-1230

Generated: 1/9/2025 8:18:58 AM

AMOUNT DUE \$ 4,964.83

DUE DATE 2/12/2025