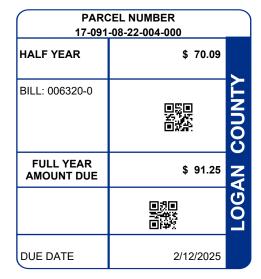

WILSON JAMES A 501 KENNEDY ST BELLEFONTAINE OH 43311-2141

| PARCEL NUMBER                                                                                                                                                                                                                                                                                                                                                                                                                                                                                                                                                                                                                                                                                                                                                                                                                                                                                                                                                                                                                                                                                                                                                                                                                                                                                                                                                                                                                                                                                                                                                                                                                                                                                                                                                                                                                                                                                                                                                                                                                                                                                                                  | LEGAL OWNER                     |                                       | LEGAL DESCRIPTION                 |                                                                           |                       | PROPERTY ADDRESS           |                                   |                                |
|--------------------------------------------------------------------------------------------------------------------------------------------------------------------------------------------------------------------------------------------------------------------------------------------------------------------------------------------------------------------------------------------------------------------------------------------------------------------------------------------------------------------------------------------------------------------------------------------------------------------------------------------------------------------------------------------------------------------------------------------------------------------------------------------------------------------------------------------------------------------------------------------------------------------------------------------------------------------------------------------------------------------------------------------------------------------------------------------------------------------------------------------------------------------------------------------------------------------------------------------------------------------------------------------------------------------------------------------------------------------------------------------------------------------------------------------------------------------------------------------------------------------------------------------------------------------------------------------------------------------------------------------------------------------------------------------------------------------------------------------------------------------------------------------------------------------------------------------------------------------------------------------------------------------------------------------------------------------------------------------------------------------------------------------------------------------------------------------------------------------------------|---------------------------------|---------------------------------------|-----------------------------------|---------------------------------------------------------------------------|-----------------------|----------------------------|-----------------------------------|--------------------------------|
| 17-091-08-22-004-000                                                                                                                                                                                                                                                                                                                                                                                                                                                                                                                                                                                                                                                                                                                                                                                                                                                                                                                                                                                                                                                                                                                                                                                                                                                                                                                                                                                                                                                                                                                                                                                                                                                                                                                                                                                                                                                                                                                                                                                                                                                                                                           | 2-004-000 WILSON JAMES A        |                                       | 0004 1390 1397 PTS                |                                                                           |                       | KENNEDY ST                 |                                   |                                |
|                                                                                                                                                                                                                                                                                                                                                                                                                                                                                                                                                                                                                                                                                                                                                                                                                                                                                                                                                                                                                                                                                                                                                                                                                                                                                                                                                                                                                                                                                                                                                                                                                                                                                                                                                                                                                                                                                                                                                                                                                                                                                                                                |                                 |                                       | Residential                       |                                                                           |                       |                            |                                   |                                |
| BILL NUMBER HOMESTEAD / CAUV SAVINGS                                                                                                                                                                                                                                                                                                                                                                                                                                                                                                                                                                                                                                                                                                                                                                                                                                                                                                                                                                                                                                                                                                                                                                                                                                                                                                                                                                                                                                                                                                                                                                                                                                                                                                                                                                                                                                                                                                                                                                                                                                                                                           |                                 | ACRES                                 |                                   |                                                                           | TAX DISTRICT          |                            |                                   |                                |
| 006320-0                                                                                                                                                                                                                                                                                                                                                                                                                                                                                                                                                                                                                                                                                                                                                                                                                                                                                                                                                                                                                                                                                                                                                                                                                                                                                                                                                                                                                                                                                                                                                                                                                                                                                                                                                                                                                                                                                                                                                                                                                                                                                                                       |                                 |                                       | 0.0000                            |                                                                           |                       | 17 LAKE TWP BELLEFT CORP   |                                   |                                |
| APPRAISED VA                                                                                                                                                                                                                                                                                                                                                                                                                                                                                                                                                                                                                                                                                                                                                                                                                                                                                                                                                                                                                                                                                                                                                                                                                                                                                                                                                                                                                                                                                                                                                                                                                                                                                                                                                                                                                                                                                                                                                                                                                                                                                                                   | LUE                             | ASSESSED VALUE<br>(35% OF MARKET)     | TAX RATE                          | EFFECTIVE TAX<br>RATE (mills)                                             |                       | ON-BUSINESS<br>EDIT FACTOR |                                   | OCCUPANCY<br>IT FACTOR         |
| IMPR                                                                                                                                                                                                                                                                                                                                                                                                                                                                                                                                                                                                                                                                                                                                                                                                                                                                                                                                                                                                                                                                                                                                                                                                                                                                                                                                                                                                                                                                                                                                                                                                                                                                                                                                                                                                                                                                                                                                                                                                                                                                                                                           | 2,990.00<br>\$ 0.00<br>2,990.00 | \$ 1,050.00<br>\$ 0.00<br>\$ 1,050.00 | 72.380000                         | 43.956415                                                                 |                       | 0.083469 0.0               |                                   | 020867                         |
| CALCULATION OF TAXES                                                                                                                                                                                                                                                                                                                                                                                                                                                                                                                                                                                                                                                                                                                                                                                                                                                                                                                                                                                                                                                                                                                                                                                                                                                                                                                                                                                                                                                                                                                                                                                                                                                                                                                                                                                                                                                                                                                                                                                                                                                                                                           |                                 |                                       |                                   | DISTRIBUTION OF TAXES                                                     |                       |                            |                                   |                                |
| GROSS REAL ESTATE TAX<br>TAX REDUCTION<br>NON-BUSINESS CREDIT<br>DELQ. REAL ESTATE                                                                                                                                                                                                                                                                                                                                                                                                                                                                                                                                                                                                                                                                                                                                                                                                                                                                                                                                                                                                                                                                                                                                                                                                                                                                                                                                                                                                                                                                                                                                                                                                                                                                                                                                                                                                                                                                                                                                                                                                                                             | ES                              |                                       | 76.04<br>-29.84<br>-3.88<br>48.93 | GENERAL<br>CHILDREN SERVICES<br>HISTORICAL SOCIETY<br>DD<br>SCHOOL<br>JVS |                       | 0.20 5.4<br>2.02<br>30.08  | 1.42% 5.<br>6.71%<br>0.47%<br>58% | 58%<br>3.92%<br>0.47%<br>4.77% |
| HALF YEAR AMOUNT DUE                                                                                                                                                                                                                                                                                                                                                                                                                                                                                                                                                                                                                                                                                                                                                                                                                                                                                                                                                                                                                                                                                                                                                                                                                                                                                                                                                                                                                                                                                                                                                                                                                                                                                                                                                                                                                                                                                                                                                                                                                                                                                                           |                                 | 70.09                                 | TOWNSHIP                          |                                                                           | 2.36<br>0.20          |                            |                                   |                                |
| FULL YEAR AMOUNT DUE                                                                                                                                                                                                                                                                                                                                                                                                                                                                                                                                                                                                                                                                                                                                                                                                                                                                                                                                                                                                                                                                                                                                                                                                                                                                                                                                                                                                                                                                                                                                                                                                                                                                                                                                                                                                                                                                                                                                                                                                                                                                                                           |                                 |                                       | 91.25                             | CORPORATION<br>MENTAL HEALTH                                              |                       | 2.84<br>0.60               |                                   |                                |
|                                                                                                                                                                                                                                                                                                                                                                                                                                                                                                                                                                                                                                                                                                                                                                                                                                                                                                                                                                                                                                                                                                                                                                                                                                                                                                                                                                                                                                                                                                                                                                                                                                                                                                                                                                                                                                                                                                                                                                                                                                                                                                                                |                                 |                                       |                                   |                                                                           |                       | 71.08%                     |                                   |                                |
|                                                                                                                                                                                                                                                                                                                                                                                                                                                                                                                                                                                                                                                                                                                                                                                                                                                                                                                                                                                                                                                                                                                                                                                                                                                                                                                                                                                                                                                                                                                                                                                                                                                                                                                                                                                                                                                                                                                                                                                                                                                                                                                                |                                 |                                       |                                   | SF                                                                        |                       | PECIAL ASSESSMENTS         |                                   |                                |
|                                                                                                                                                                                                                                                                                                                                                                                                                                                                                                                                                                                                                                                                                                                                                                                                                                                                                                                                                                                                                                                                                                                                                                                                                                                                                                                                                                                                                                                                                                                                                                                                                                                                                                                                                                                                                                                                                                                                                                                                                                                                                                                                |                                 |                                       |                                   | PROJECT & DE                                                              | PROJECT & DESCRIPTION |                            | DELQ                              | CURRENT                        |
| < compared with the second sec |                                 |                                       |                                   |                                                                           |                       |                            |                                   |                                |