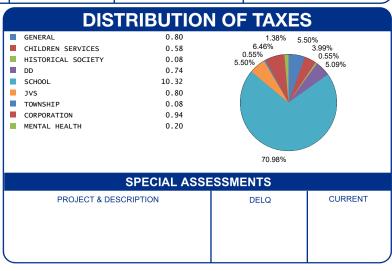

------------------------------------------------------------------------|----------------------------------|
| GROSS REAL ESTATE TAXES TAX REDUCTION NON-BUSINESS CREDIT DELQ. REAL ESTATE | 26.08<br>-10.24<br>-1.30<br>0.40 |
| HALF YEAR AMOUNT DUE                                                        | 7.67                             |
| FULL YEAR AMOUNT DUE                                                        | 14.94                            |
|                                                                             |                                  |
|                                                                             |                                  |
|                                                                             |                                  |



**OFFICE HOURS MONDAY - FRIDAY 8:00 AM TO 4:30 PM PHONE: 937-599-7223** 



## RHONDA K. STAFFORD LOGAN COUNTY TREASURER 100 SOUTH MADRIVER STREET, STE 104 BELLEFONTAINE, OH 43311



| PARCEL NUMBER<br>17-091-11-02-020-000 |                      |        |  |  |  |
|---------------------------------------|----------------------|--------|--|--|--|
| HALF YEAR                             | \$ 7.67              |        |  |  |  |
| BILL: 006365-6                        | 回新田<br>2557年<br>日初25 | COUNTY |  |  |  |
| FULL YEAR<br>AMOUNT DUE               | \$ 14.94             | Z      |  |  |  |
|                                       | 050<br>1884<br>084   | LOGAN  |  |  |  |
| DUE DATE                              | 2/12/2025            |        |  |  |  |

PAYNE DONALD 303 CLAGG ST BELLEFO