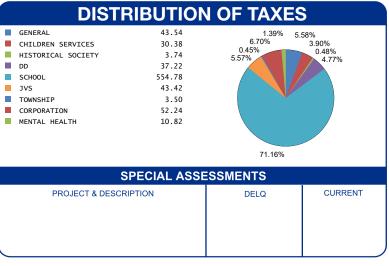

| PARCEL NUMBER     | LE                                          | EGAL OWNER                                  | LEG.         | AL DESCRIPTION                | PROI                          | PERTY ADDRESS                          |  |
|-------------------|---------------------------------------------|---------------------------------------------|--------------|-------------------------------|-------------------------------|----------------------------------------|--|
|                   |                                             | S JIMMIE R ETAL LE &<br>CA A DOUGLAS ETAL   | 0002 35-4-14 |                               | 404 CLAGG ST                  | 404 CLAGG ST                           |  |
|                   |                                             |                                             | Residential  |                               |                               |                                        |  |
| BILL NUMBER       | HOMEST                                      | EAD / CAUV SAVINGS                          |              | ACRES                         | TA                            | TAX DISTRICT  17 LAKE TWP BELLEFT CORP |  |
| 006373-6          |                                             |                                             |              | 0.1240                        | 17 LAKE TV                    |                                        |  |
| APPRAISED         | VALUE                                       | ASSESSED VALUE<br>(35% OF MARKET)           | TAX RATE     | EFFECTIVE TAX<br>RATE (mills) | NON-BUSINESS<br>CREDIT FACTOR | OWNER OCCUPANCY<br>CREDIT FACTOR       |  |
|                   | \$ 7,840.00<br>\$ 47,460.00<br>\$ 55,300.00 | \$ 2,740.00<br>\$ 16,610.00<br>\$ 19,350.00 | 72.380000    | 43.956415                     | 0.083469                      | 0.020867                               |  |
| CAL               | CULATIO                                     | N OF TAXES                                  |              | DISTRIBUTION OF TAXES         |                               |                                        |  |
| GROSS REAL ESTATE | TAXES                                       |                                             | 1.400.62     | GENERAL                       | 43.54                         | 1.39% 5.58%                            |  |