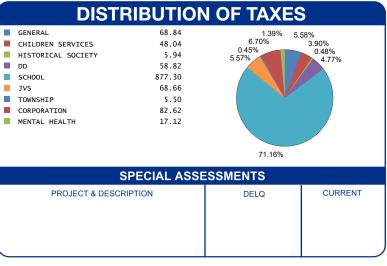

| PARCEL NUMBER                              |           | LEGAL OWNER                      |                                             | LEGAL DESCRIPTION |                               |                          | PROPERTY ADDRESS            |                                  |
|--------------------------------------------|-----------|----------------------------------|---------------------------------------------|-------------------|-------------------------------|--------------------------|-----------------------------|----------------------------------|
| 17-091-11-03-008-000                       |           | CLARK VONCELLA D                 |                                             | 0002 35-4-14      |                               |                          | 308 CLAGG ST                |                                  |
|                                            |           |                                  |                                             | Residential       |                               |                          |                             |                                  |
| BILL NUMBER                                |           | HOMESTEAD / CAUV SAVINGS         |                                             | ACRES             |                               |                          | TAX DISTRICT                |                                  |
| 006380-7                                   |           |                                  |                                             | 0.3300            |                               | 17 LAKE TWP BELLEFT CORP |                             |                                  |
| APPRA                                      | AISED VAI | LUE                              | ASSESSED VALUE<br>(35% OF MARKET)           | TAX RATE          | EFFECTIVE TAX<br>RATE (mills) |                          | ON-BUSINESS<br>REDIT FACTOR | OWNER OCCUPANCY<br>CREDIT FACTOR |
| LAND<br>IMPR<br>TOTAL                      | \$ 7      | 2,510.00<br>4,920.00<br>7,430.00 | \$ 4,380.00<br>\$ 26,220.00<br>\$ 30,600.00 | 72.380000         | 43.956415                     |                          | 0.083469                    | 0.020867                         |
| CALCULATION OF TAXES DISTRIBUTION OF TAXES |           |                                  |                                             |                   |                               |                          |                             |                                  |
| ODOGO DEAL FOTATE TAYES                    |           |                                  | 0.044.00                                    | GENERAL           |                               | 68.84                    | 1.39% 5.58%                 |                                  |