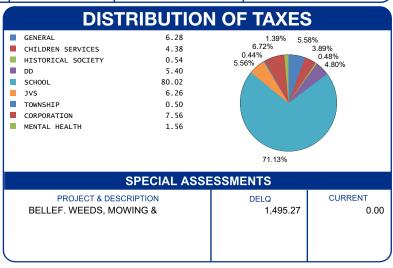

|                                                                                                               | CALCULATION OF TAXES                               |  |  |  |  |
|---------------------------------------------------------------------------------------------------------------|----------------------------------------------------|--|--|--|--|
| GROSS REAL ESTATE TAXES<br>TAX REDUCTION<br>NON-BUSINESS CREDIT<br>DELQ. REAL ESTATE<br>DELQ. SPECIAL ASSESS. | 202.02<br>-79.30<br>-10.22<br>1,819.35<br>1,495.27 |  |  |  |  |
| PAYMENTS APPLIED                                                                                              | 100.00                                             |  |  |  |  |
| HALF YEAR AMOUNT DUE                                                                                          | 3,270.87                                           |  |  |  |  |
| FULL YEAR AMOUNT DUE                                                                                          | 3,327.12                                           |  |  |  |  |