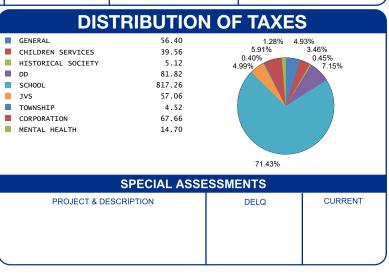

|                                             |            | 0.1910                        |  | 17 LAKE TWP BELLEFT CORP    |                                  |  |
| APPRAISED VALUE     |                                           | ASSESSED VALUE<br>(35% OF MARKET)           | TAX RATE   | EFFECTIVE TAX<br>RATE (mills) |  | ON-BUSINESS<br>REDIT FACTOR | OWNER OCCUPANCY<br>CREDIT FACTOR |  |
| IMPR S              | 5 11,440.00<br>5 53,040.00<br>6 64,480.00 | \$ 4,000.00<br>\$ 18,560.00<br>\$ 22,560.00 | 72.380000  | 50.714627                     |  | 0.084893                    | 0.021223                         |  |

## CALCULATION OF TAXES GROSS REAL ESTATE TAXES 1,632.88 TAX REDUCTION -488.78 DELQ. REAL ESTATE 2,062.94 HALF YEAR AMOUNT DUE 2,634.99 FULL YEAR AMOUNT DUE 3,207.04



DUE DATE

**OFFICE HOURS MONDAY - FRIDAY 8:00 AM TO 4:30 PM PHONE: 937-599-7223** 



## RHONDA K. STAFFORD LOGAN COUNTY TREASURER 100 SOUTH MADRIVER STREET, STE 104 BELLEFONTAINE, OH 43311



17-091-11-11-002-000
HALF YEAR \$ 2,634.99

BILL: 006493-1

FULL YEAR
AMOUNT DUE \$ 3,207.04

2/12/2025

**PARCEL NUMBER** 

100-PROSECUTOR ACTION / LETTER

JB S BROKEN SPOKE SALOON LLC 511 GARFIELD AVE BELLEFONTAINE OH 43311-1347

Generated: 1/9/2025 8:18:58 AM