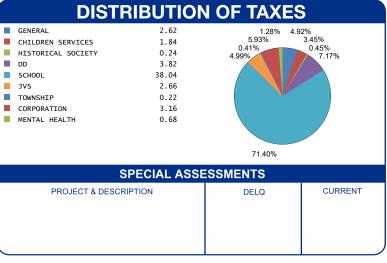

|                                  |

| CALCULATION OF TA                                             | AXES                     |
|---------------------------------------------------------------|--------------------------|
| GROSS REAL ESTATE TAXES<br>TAX REDUCTION<br>DELQ. REAL ESTATE | 76.04<br>-22.76<br>96.19 |
| HALF YEAR AMOUNT DUE                                          | 122.83                   |
| FULL YEAR AMOUNT DUE                                          | 149.47                   |
|                                                               |                          |
|                                                               |                          |
|                                                               |                          |



OFFICE HOURS MONDAY - FRIDAY 8:00 AM TO 4:30 PM PHONE: 937-599-7223



## RHONDA K. STAFFORD **LOGAN COUNTY TREASURER** 100 SOUTH MADRIVER STREET, STE 104 **BELLEFONTAINE, OH 43311**



100-PROSECUTOR ACTION / LETTER

JB S BROKEN SPOKE SALOON LLC 511 GARFIELD AVE

BELLEFONTAINE OH 43311-1347

**HALF YEAR** \$ 122.83 BILL: 006494-0 **FULL YEAR** \$ 149.47 **AMOUNT DUE** 2/12/2025 DUE DATE

**PARCEL NUMBER** 

17-091-11-11-003-000

Generated: 1/9/2025 8:18:58 AM