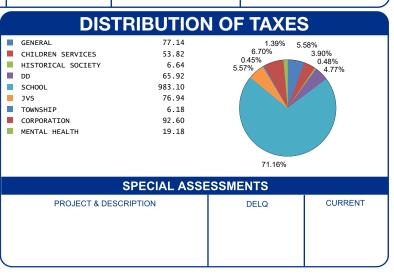

-------------------------------------|--|--|--|--|--|
| GROSS REAL ESTATE TAXES<br>TAX REDUCTION<br>NON-BUSINESS CREDIT<br>DELQ. REAL ESTATE | 2,481.92<br>-974.62<br>-125.78<br>1,629.46 |  |  |  |  |  |
| HALF YEAR AMOUNT DUE                                                                 | 2,320.22                                   |  |  |  |  |  |
| FULL YEAR AMOUNT DUE                                                                 | 3,010.98                                   |  |  |  |  |  |
|                                                                                      |                                            |  |  |  |  |  |
|                                                                                      |                                            |  |  |  |  |  |



**OFFICE HOURS MONDAY - FRIDAY 8:00 AM TO 4:30 PM PHONE: 937-599-7223** 



## RHONDA K. STAFFORD LOGAN COUNTY TREASURER 100 SOUTH MADRIVER STREET, STE 104 BELLEFONTAINE, OH 43311



17-091-11-11-009-000
HALF YEAR \$ 2
BILL: 006501-1

DUE DATE

FULL YEAR

**PARCEL NUMBER** 

\$ 2,320.22

2/12/2025

FULL YEAR \$ 3,010.98

100-PROSECUTOR ACTION / LETTER

LAZENBY HOLLY D 229 E HIGH AVE BELLEFONTAINE OH 43311-2206

Generated: 1/9/2025 8:18:58 AM