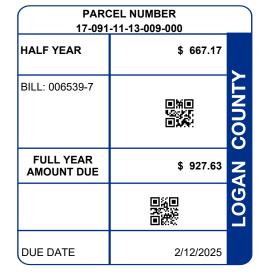

BALL DARIN ETUX 704 W COLUMBUS AVE BELLEFONTAINE OH 43311-1120

| PARCEL NUMBER                                                                        | LEGAL OWNER     |                                            | LEGAL DESCRIPTION                                                                     |                                                            |                       | PROPERTY ADDRESS            |                                  |                                  |  |
|--------------------------------------------------------------------------------------|-----------------|--------------------------------------------|---------------------------------------------------------------------------------------|------------------------------------------------------------|-----------------------|-----------------------------|----------------------------------|----------------------------------|--|
| 17-091-11-13-009-000                                                                 | BALL DARIN ETUX |                                            | 0004 391                                                                              |                                                            | 704 W C               | 704 W COLUMBUS AVE          |                                  |                                  |  |
|                                                                                      |                 |                                            | Residential                                                                           |                                                            |                       |                             |                                  |                                  |  |
| BILL NUMBER                                                                          |                 |                                            | ACRES                                                                                 |                                                            |                       | TAX DISTRICT                |                                  |                                  |  |
| 006539-7                                                                             |                 |                                            | 0.0000                                                                                |                                                            | 17 I                  | 17 LAKE TWP BELLEFT CORP    |                                  |                                  |  |
| APPRAISED VALUE                                                                      |                 | ASSESSED VALUE<br>(35% OF MARKET)          | TAX RATE                                                                              | EFFECTIVE TAX<br>RATE (mills)                              |                       | ON-BUSINESS<br>REDIT FACTOR |                                  | OWNER OCCUPANCY<br>CREDIT FACTOR |  |
| LAND \$ 10,570.00<br>IMPR \$ 26,360.00<br>TOTAL \$ 36,930.00                         |                 | \$ 3,700.00<br>\$ 9,230.00<br>\$ 12,930.00 | 72.380000                                                                             | 43.956415                                                  | 0.083469              |                             | 0.020867                         |                                  |  |
| CALCULATION OF TAXES DISTRIBUTION OF TAXES                                           |                 |                                            |                                                                                       |                                                            |                       |                             |                                  | \$                               |  |
| GROSS REAL ESTATE TAXES<br>TAX REDUCTION<br>NON-BUSINESS CREDIT<br>DELQ. REAL ESTATE |                 | 935.86<br>-367.52<br>-47.42<br>406.71      | GENERAL<br>CHILDREN SERVICES<br>HISTORICAL SOCIETY<br>DD<br>SCHOOL<br>JVS<br>TOWNSHIP | 29.08<br>20.30<br>2.52<br>24.86<br>370.66<br>29.02<br>2.32 | 0<br>5.5              | 6.70%<br>0.45%              | 5.58%<br>3.90%<br>0.48%<br>4.77% |                                  |  |
| HALF YEAR AMOUNT DUE                                                                 |                 |                                            | 927.63                                                                                | CORPORATION<br>MENTAL HEALTH                               | 2.32<br>34.92<br>7.24 |                             |                                  |                                  |  |
|                                                                                      |                 |                                            |                                                                                       |                                                            |                       | 71.15%                      |                                  |                                  |  |
|                                                                                      |                 |                                            |                                                                                       |                                                            | SPECIAL ASSESSMENTS   |                             |                                  |                                  |  |
|                                                                                      |                 |                                            |                                                                                       | PROJECT & DE                                               | SCRIPTION             |                             | DELQ                             | CURRENT                          |  |