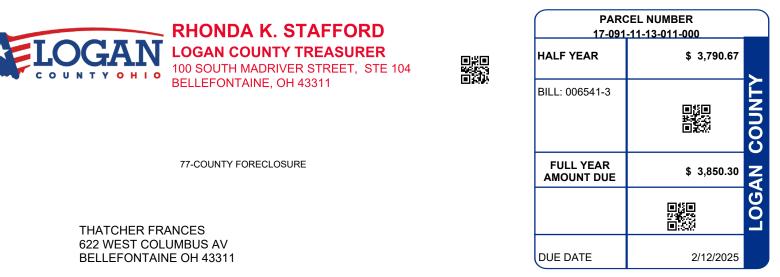

LOGAN COUNTY TREASURER THATCHER FRANCES 622 WEST COLUMBUS AV **BELLEFONTAINE OH 43311** 

| PARCEL NUMBER                                                                                               | LEGAL OWNER                     |                                       | LEGAL DESCRIPTION                                |                                                                                       | PR                                                    | PROPERTY ADDRESS                                         |  |
|-------------------------------------------------------------------------------------------------------------|---------------------------------|---------------------------------------|--------------------------------------------------|---------------------------------------------------------------------------------------|-------------------------------------------------------|----------------------------------------------------------|--|
| 17-091-11-13-011-000                                                                                        | THATCHER FRANCES                |                                       | 0004 389                                         |                                                                                       | 622 W COLUM                                           | 622 W COLUMBUS AVE                                       |  |
|                                                                                                             |                                 |                                       | Residential                                      |                                                                                       |                                                       |                                                          |  |
| BILL NUMBER                                                                                                 | HOMESTEAD / CAUV SAVINGS        |                                       | ACRES                                            |                                                                                       |                                                       | TAX DISTRICT                                             |  |
| 006541-3                                                                                                    |                                 |                                       | 0.0000                                           |                                                                                       | 17 LAKE                                               | 17 LAKE TWP BELLEFT CORP                                 |  |
| APPRAISED VA                                                                                                | LUE                             | ASSESSED VALUE<br>(35% OF MARKET)     | TAX RATE                                         | EFFECTIVE TAX<br>RATE (mills)                                                         | NON-BUSINESS<br>CREDIT FACTOR                         |                                                          |  |
| IMPR                                                                                                        | 8,460.00<br>\$ 0.00<br>8,460.00 | \$ 2,960.00<br>\$ 0.00<br>\$ 2,960.00 | 72.380000                                        | 43.956415                                                                             | 0.083469                                              | 0.020867                                                 |  |
| CALCI                                                                                                       | JLATIO                          | N OF TAXES                            |                                                  | DISTRIBUTION OF TAXES                                                                 |                                                       |                                                          |  |
| GROSS REAL ESTATE TAX<br>TAX REDUCTION<br>NON-BUSINESS CREDIT<br>DELQ. REAL ESTATE<br>DELQ. SPECIAL ASSESS. | ES                              |                                       | 214.22<br>-84.10<br>-10.86<br>3,132.18<br>598.86 | GENERAL<br>CHILDREN SERVICES<br>HISTORICAL SOCIETY<br>DD<br>SCHOOL<br>JVS<br>TOWNSHIP | 6.66<br>4.64<br>0.58<br>5.70<br>84.86<br>6.64<br>0.54 | 1.39% 5.58%<br>6.69% 3.89%<br>0.45% 0.49%<br>5.57% 4.78% |  |
| HALF YEAR AMOUNT DUE                                                                                        |                                 | ;                                     | 3,790.67                                         | CORPORATION                                                                           | 7.98                                                  |                                                          |  |
| FULL YEAR AMOUNT DUE                                                                                        |                                 | :                                     | 3,850.30                                         | MENTAL HEALTH                                                                         | 1.66                                                  | 71.16%                                                   |  |
|                                                                                                             |                                 |                                       |                                                  | SPECIAL ASSESSMENTS                                                                   |                                                       |                                                          |  |
|                                                                                                             |                                 |                                       |                                                  | PROJECT & DESCRIF<br>BELLEF. WEEDS, MOWIN                                             |                                                       | DELQ CURRENT<br>598.86 0.00                              |  |
|                                                                                                             |                                 |                                       |                                                  |                                                                                       |                                                       |                                                          |  |