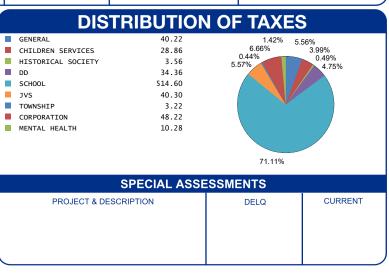

------------|
| GROSS REAL ESTATE TAXES TAX REDUCTION NON-BUSINESS CREDIT OWNER OCCUPANCY CREDIT DELQ. REAL ESTATE | 1,330.40<br>-522.44<br>-67.46<br>-16.88<br>2,265.15 |
| PAYMENTS APPLIED                                                                                   | 100.00                                              |
| HALF YEAR AMOUNT DUE                                                                               | 2,526.96                                            |
| FULL YEAR AMOUNT DUE                                                                               | 2,888.77                                            |
|                                                                                                    |                                                     |



**OFFICE HOURS MONDAY - FRIDAY 8:00 AM TO 4:30 PM PHONE: 937-599-7223** 



## RHONDA K. STAFFORD LOGAN COUNTY TREASURER 100 SOUTH MADRIVER STREET, STE 104 BELLEFONTAINE, OH 43311



| PARCEL NUMBER<br>17-091-11-13-019-000 |                                  |        |  |  |  |
|---------------------------------------|----------------------------------|--------|--|--|--|
| HALF YEAR                             | \$ 2,526.96                      |        |  |  |  |
| BILL: 006549-5                        | ■ 55 B<br>24 S S S S<br>■ 56 S S | COUNTY |  |  |  |
| FULL YEAR<br>AMOUNT DUE               | \$ 2,888.77                      | Z      |  |  |  |
|                                       | □ (5 □<br>94.5 * 05<br>□ (5 %)   | LOGAN  |  |  |  |
| DUE DATE                              | 2/1