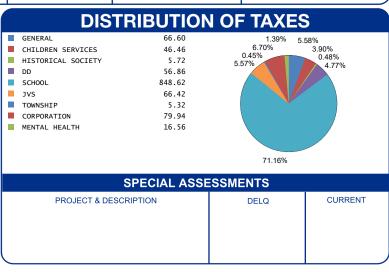

| ES                                         |
|-----------------------------------------------------------------------------|--------------------------------------------|
| GROSS REAL ESTATE TAXES TAX REDUCTION NON-BUSINESS CREDIT DELQ. REAL ESTATE | 2,142.44<br>-841.34<br>-108.60<br>1,336.68 |
| HALF YEAR AMOUNT DUE                                                        | 1,932.93                                   |
| FULL YEAR AMOUNT DUE                                                        | 2,529.18                                   |
|                                                                             |                                            |
|                                                                             |                                            |



**OFFICE HOURS MONDAY - FRIDAY 8:00 AM TO 4:30 PM PHONE: 937-599-7223** 



## RHONDA K. STAFFORD LOGAN COUNTY TREASURER 100 SOUTH MADRIVER STREET, STE 104 BELLEFONTAINE, OH 43311



| PARCEL NUMBER<br>17-091-11-18-001-000 |                     |        |  |  |  |
|---------------------------------------|---------------------|--------|--|--|--|
| HALF YEAR                             | \$ 1,932.93         |        |  |  |  |
| BILL: 006606-5                        |                     | COUNTY |  |  |  |
| FULL YEAR<br>AMOUNT DUE               | \$ 2,529.18         | Z      |  |  |  |
|                                       | 回货回<br>26.5%<br>回公分 | LOGAN  |  |  |  |
| DUE DATE                              | 2/12/2025           |        |  |  |  |

LEWIS TED A ETAL & DEANN K 733 W COLUMBU