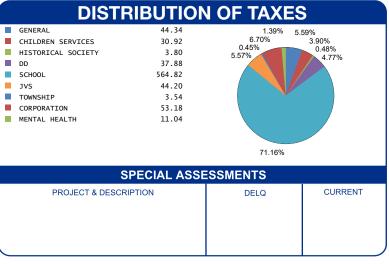

| CALCULATION OF                                                              | TAXES                                   | DISTRII                                                    |
|-----------------------------------------------------------------------------|-----------------------------------------|------------------------------------------------------------|
| GROSS REAL ESTATE TAXES TAX REDUCTION NON-BUSINESS CREDIT DELQ. REAL ESTATE | 1,426.00<br>-559.96<br>-72.32<br>916.85 | GENERAL CHILDREN SERVICES HISTORICAL SOCIETY DD SCHOOL JVS |
| HALF YEAR AMOUNT DUE                                                        | 1,313.71                                | TOWNSHIP                                                   |
| FULL YEAR AMOUNT DUE                                                        | 1,710.57                                | CORPORATION MENTAL HEALTH                                  |
|                                                                             |                                         | SPE                                                        |
|                                                                             |                                         | PROJECT & DESCRI                                           |