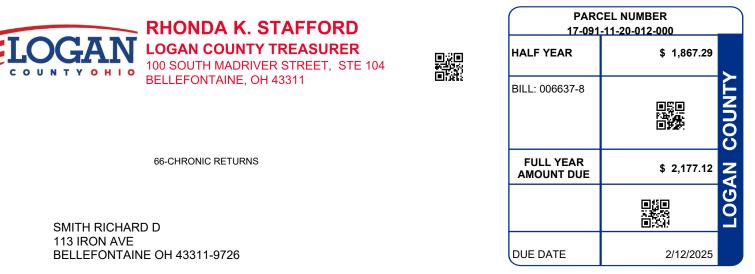

LOGAN COUNTY TREASURER SMITH RICHARD D 113 IRON AVE BELLEFONTAINE OH 43311-9726

| PARCEL NUMBER LEGAL C                                                                |        | GAL OWNER                                   | LEGAL DESCRIPTION                         |                                                                           | PI                                                 | PROPERTY ADDRESS        |                                  |  |
|--------------------------------------------------------------------------------------|--------|---------------------------------------------|-------------------------------------------|---------------------------------------------------------------------------|----------------------------------------------------|-------------------------|----------------------------------|--|
| 17-091-11-20-012-000 SM                                                              |        | TH RICHARD D                                | 0004 2385                                 |                                                                           | 116 CAROLII                                        | 116 CAROLINE ST         |                                  |  |
|                                                                                      |        |                                             | Residential                               |                                                                           |                                                    |                         |                                  |  |
| BILL NUMBER HOMESTEAD / CAUV SAVINGS                                                 |        | ACRES                                       |                                           |                                                                           | TAX DISTRICT                                       |                         |                                  |  |
| 006637-8                                                                             |        | 0.0000                                      |                                           | 17 LAKE                                                                   | 17 LAKE TWP BELLEFT CORP                           |                         |                                  |  |
| APPRAISED VA                                                                         | LUE    | ASSESSED VALUE<br>(35% OF MARKET)           | TAX RATE                                  | EFFECTIVE TAX<br>RATE (mills)                                             | NON-BUSINES<br>CREDIT FACTO                        |                         | OCCUPANCY<br>DIT FACTOR          |  |
| LAND \$ 5,380.00<br>IMPR \$ 38,570.00<br>TOTAL \$ 43,950.00                          |        | \$ 1,880.00<br>\$ 13,500.00<br>\$ 15,380.00 | 72.380000                                 | 43.956415                                                                 | 0.083469                                           | 0.083469 0.             |                                  |  |
| CALC                                                                                 | ULATIO | N OF TAXES                                  |                                           | DISTRIBUTION OF TAXES                                                     |                                                    |                         |                                  |  |
| GROSS REAL ESTATE TAXES<br>TAX REDUCTION<br>NON-BUSINESS CREDIT<br>DELQ. REAL ESTATE |        |                                             | 1,113.24<br>-437.14<br>-56.44<br>1,557.46 | GENERAL<br>CHILDREN SERVICES<br>HISTORICAL SOCIETY<br>DD<br>SCHOOL<br>JVS | 34.62<br>24.14<br>2.98<br>29.58<br>440.94<br>34.50 | 1.39%<br>6.70%<br>5.57% | 5.59%<br>3.90%<br>0.48%<br>4.77% |  |
| HALF YEAR AMOUNT DUE                                                                 |        | 1,867.29                                    | TOWNSHIP                                  | 2.78                                                                      |                                                    |                         |                                  |  |
| FULL YEAR AMOUNT DUE 2                                                               |        |                                             | 2,177.12                                  | CORPORATION                                                               | 41.52<br>8.60                                      | 41.52<br>8.60<br>71.16% |                                  |  |
|                                                                                      |        |                                             | SPECIAL ASSESSMENTS                       |                                                                           |                                                    |                         |                                  |  |
|                                                                                      |        |                                             |                                           | PROJECT & DESCR                                                           |                                                    | DELQ                    | CURRENT                          |  |
|                                                                                      |        |                                             |                                           |                                                                           |                                                    |                         |                                  |  |