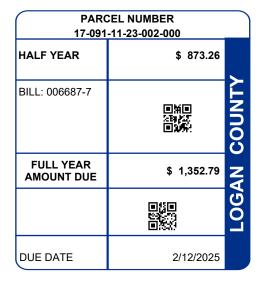

BROWN WILLIAM E II 441 W CHILLICOTHE AVE BELLEFONTAINE OH 43311-1427

| PARCEL NUMBER                                                                                                  | LEGAL OWNER                      |                                                     | LEGAL DESCRIPTION                                                                         |                               |                                                                                                                                                          | PROPERTY ADDRESS          |                                  |         |
|----------------------------------------------------------------------------------------------------------------|----------------------------------|-----------------------------------------------------|-------------------------------------------------------------------------------------------|-------------------------------|----------------------------------------------------------------------------------------------------------------------------------------------------------|---------------------------|----------------------------------|---------|
| 17-091-11-23-002-000 BROWN WILLIAM E II                                                                        |                                  | 0004 619 PT A                                       |                                                                                           |                               | 441 W CHILLICOTHE AVE                                                                                                                                    |                           |                                  |         |
|                                                                                                                |                                  |                                                     | Residential                                                                               |                               |                                                                                                                                                          |                           |                                  |         |
| BILL NUMBER HOMESTEAD / CAUV SAVINGS                                                                           |                                  | ACRES                                               |                                                                                           |                               | TAX DISTRICT                                                                                                                                             |                           |                                  |         |
| 006687-7                                                                                                       |                                  |                                                     | 0.0000                                                                                    |                               |                                                                                                                                                          | 17 LAKE TWP BELLEFT CORP  |                                  |         |
| APPRAISED VALUE                                                                                                |                                  | ASSESSED VALUE<br>(35% OF MARKET)                   | TAX RATE                                                                                  | EFFECTIVE TAX<br>RATE (mills) |                                                                                                                                                          | N-BUSINESS<br>EDIT FACTOR | OWNER OCCUPANCY<br>CREDIT FACTOR |         |
| IMPR \$6                                                                                                       | 8,770.00<br>0,840.00<br>9,610.00 | \$ 3,070.00<br>\$ 21,290.00<br>\$ 24,360.00         | 72.380000                                                                                 | 43.956415                     |                                                                                                                                                          | 0.083469                  | 0.020867                         |         |
| CALCI                                                                                                          |                                  | DISTRIBUTION OF TAXES                               |                                                                                           |                               |                                                                                                                                                          |                           |                                  |         |
| GROSS REAL ESTATE TAXES<br>TAX REDUCTION<br>NON-BUSINESS CREDIT<br>OWNER OCCUPANCY CREDIT<br>DELQ. REAL ESTATE |                                  | 1,763.20<br>-692.40<br>-89.38<br>-22.36<br>1,693.73 | 92.40     CHILDREN SERVICES       93.38     DD       22.36     SCHOOL       93.73     JVS |                               | 53.28     1.42%     5.56%       38.24     6.66%     3.99%       4.72     0.45%     0.49%       45.54     5.57%     4.75%       682.00     53.44     4.28 |                           |                                  |         |
| PAYMENTS APPLIED HALF YEAR AMOUNT DUE                                                                          |                                  | 1,300.00                                            | CORPORATION<br>MENTAL HEALTH                                                              |                               | 63.92<br>13.64                                                                                                                                           |                           |                                  |         |
| FULL YEAR AMOUNT DUE                                                                                           |                                  | 1,352.79                                            | MENTAL REALTS                                                                             |                               | 71.11%                                                                                                                                                   |                           |                                  |         |
|                                                                                                                |                                  |                                                     |                                                                                           | SPECIAL ASSESSMENTS           |                                                                                                                                                          |                           |                                  |         |
|                                                                                                                |                                  |                                                     |                                                                                           | PROJECT & DE                  | PROJECT & DESCRIPTION                                                                                                                                    |                           | DELQ                             | CURRENT |
|                                                                                                                |                                  |                                                     |                                                                                           |                               |                                                                                                                                                          |                           |                                  |         |