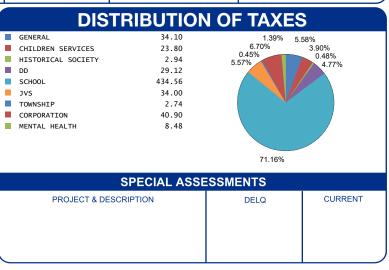

|
| HALF YEAR AMOUNT DUE                                                                 | 518.46                                  |
| FULL YEAR AMOUNT DUE                                                                 | 823.78                                  |
|                                                                                      |                                         |
|                                                                                      |                                         |
|                                                                                      |                                         |
|                                                                                      |                                         |



OFFICE HOURS MONDAY - FRIDAY 8:00 AM TO 4:30 PM PHONE: 937-599-7223



## RHONDA K. STAFFORD LOGAN COUNTY TREASURER 100 SOUTH MADRIVER STREET, STE 104 BELLEFONTAINE, OH 43311



| PARCEL NUMBER<br>17-091-11-24-006-000 |                                              |        |  |  |  |
|---------------------------------------|----------------------------------------------|--------|--|--|--|
| HALF YEAR                             | \$ 518.46                                    |        |  |  |  |
| BILL: 006707-3                        | <b>国公司</b><br>(4)(3)(3)<br>( <b>国</b> (3)(3) | COUNTY |  |  |  |
| FULL YEAR<br>AMOUNT DUE               | \$ 823.78                                    | Z      |  |  |  |
|                                       | ©%©<br>20%%<br>©#%