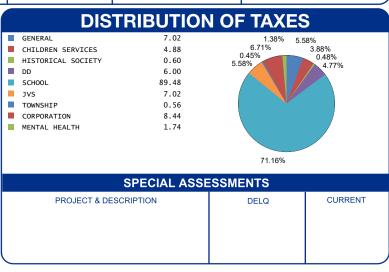

CTION NON-BUSINESS CREDIT DELQ. REAL ESTATE | 225.84<br>-88.70<br>-11.40<br>634.31 |
| HALF YEAR AMOUNT DUE                                                        | 697.18                               |
| FULL YEAR AMOUNT DUE                                                        | 760.05                               |
|                                                                             |                                      |
|                                                                             |                                      |
|                                                                             |                                      |
|                                                                             |                                      |



**OFFICE HOURS MONDAY - FRIDAY 8:00 AM TO 4:30 PM PHONE: 937-599-7223** 



## RHONDA K. STAFFORD LOGAN COUNTY TREASURER 100 SOUTH MADRIVER STREET, STE 104 BELLEFONTAINE, OH 43311



| PARCEL NUMBER<br>17-091-12-02-004-000 |                     |        |  |  |
|---------------------------------------|---------------------|--------|--|--|
| HALF YEAR                             | \$ 697.18           |        |  |  |
| BILL: 006756-3                        |                     | COUNTY |  |  |
| FULL YEAR<br>AMOUNT DUE               | \$ 760.05           | Z      |  |  |
|                                       | 回报日<br>2006년<br>回送表 | LOGAN  |  |  |
| DUE DATE                              | 2/12/2025           |        |  |  |

PARKER DAVID E ETAL 413 N ELM ST BELLEFONTAINE OH 43311-2123