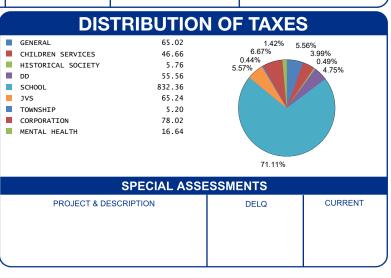

|
|                      | PAYMENTS APPLIED                                                                                   | 623.00                                               |  |  |  |  |  |  |
|                      | HALF YEAR AMOUNT DUE                                                                               | 2,941.76                                             |  |  |  |  |  |  |
|                      | FULL YEAR AMOUNT DUE                                                                               | 3,526.99                                             |  |  |  |  |  |  |
|                      |                                                                                                    |                                                      |  |  |  |  |  |  |



OFFICE HOURS MONDAY - FRIDAY 8:00 AM TO 4:30 PM PHONE: 937-599-7223



## RHONDA K. STAFFORD LOGAN COUNTY TREASURER 100 SOUTH MADRIVER STREET, STE 104 BELLEFONTAINE, OH 43311



17-091-12-03-002-000
HALF YEAR \$ 2
BILL: 006771-4

100-PROSECUTOR ACTION / LETTER

FOREMAN AMANDA 428 N ELM ST BELLEFONTAINE OH 43311-2124

Generated: 1/9/2025 8:18:58 AM

FULL YEAR \$ 3,526.99

MOUNT DUE

DUE DATE

2/12/2025

**PARCEL NUMBER** 

\$ 2,941.76