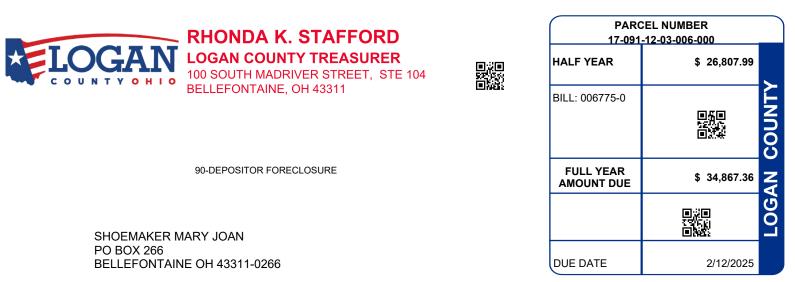

SHOEMAKER MARY JOAN PO BOX 266 BELLEFONTAINE OH 43311-0266

| SHOEMAKER MARY JOAN           MESTEAD / CAUV SAVINGS           ASSESSED VALUE<br>(35% OF MARKET)           .00         \$ 2,870.00<br>\$ 0.00<br>.00           .00         \$ 2,870.00<br>\$ 0.00<br>.00 | 0004 1363 Residential TAX RATE 72.380000 | ACRES<br>0.0000<br>EFFECTIVE TAX<br>RATE (mills)<br>43.956415                         |                                                                                                                                                                                                                                       | OWNER OCCUPANCY<br>CREDIT FACTOR                                                                                                                |
|----------------------------------------------------------------------------------------------------------------------------------------------------------------------------------------------------------|------------------------------------------|---------------------------------------------------------------------------------------|---------------------------------------------------------------------------------------------------------------------------------------------------------------------------------------------------------------------------------------|-------------------------------------------------------------------------------------------------------------------------------------------------|
| ASSESSED VALUE<br>(35% OF MARKET)<br>.00 \$ 2,870.00<br>.00 \$ 0.00                                                                                                                                      | TAX RATE                                 | 0.0000<br>EFFECTIVE TAX<br>RATE (mills)                                               | 17 LAKE TW                                                                                                                                                                                                                            | VP BELLEFT CORP                                                                                                                                 |
| ASSESSED VALUE<br>(35% OF MARKET)<br>.00 \$ 2,870.00<br>.00 \$ 0.00                                                                                                                                      | TAX RATE                                 | 0.0000<br>EFFECTIVE TAX<br>RATE (mills)                                               | 17 LAKE TW                                                                                                                                                                                                                            | VP BELLEFT CORP                                                                                                                                 |
| (35% OF MARKET)<br>.00 \$ 2,870.00<br>.00 \$ 0.00                                                                                                                                                        |                                          | EFFECTIVE TAX<br>RATE (mills)                                                         | NON-BUSINESS                                                                                                                                                                                                                          | OWNER OCCUPANCY                                                                                                                                 |
| (35% OF MARKET)<br>.00 \$ 2,870.00<br>.00 \$ 0.00                                                                                                                                                        |                                          | RATE (mills)                                                                          |                                                                                                                                                                                                                                       |                                                                                                                                                 |
| .00 \$ 0.00                                                                                                                                                                                              | 72.380000                                | 13 056/15                                                                             |                                                                                                                                                                                                                                       |                                                                                                                                                 |
|                                                                                                                                                                                                          |                                          | 40.000410                                                                             | 0.083469                                                                                                                                                                                                                              | 0.020867                                                                                                                                        |
| TION OF TAXES                                                                                                                                                                                            |                                          | DIS                                                                                   | TRIBUTION OI                                                                                                                                                                                                                          | F TAXES                                                                                                                                         |
| 7                                                                                                                                                                                                        | 7,318.42                                 | GENERAL<br>CHILDREN SERVICES<br>HISTORICAL SOCIETY<br>DD<br>SCHOOL<br>JVS<br>TOWNSHIP | 0.56 5.<br>5.52 82.24<br>6.44<br>0.52                                                                                                                                                                                                 | 1.38% 5.59%<br>6.73% 3.91%<br>0.48%<br>57% 4.77%                                                                                                |
|                                                                                                                                                                                                          | ·                                        | CORPORATION                                                                           | 1.60                                                                                                                                                                                                                                  |                                                                                                                                                 |
|                                                                                                                                                                                                          |                                          | 71.12% SPECIAL ASSESSMENTS                                                            |                                                                                                                                                                                                                                       |                                                                                                                                                 |
|                                                                                                                                                                                                          |                                          |                                                                                       | SCRIPTION                                                                                                                                                                                                                             | DELQ CURRENT<br>11,430.19 16,003.11                                                                                                             |
|                                                                                                                                                                                                          | 1<br>1<br>2                              | 207.80<br>-81.58                                                                      | 207.80<br>-81.58<br>-10.58<br>16,003.11<br>7,318.42<br>11,430.19<br>26,807.99<br>34,867.36<br>- GENERAL<br>CHILDREN SERVICES<br>HISTORICAL SOCIETY<br>DD<br>SCHOOL<br>JVS<br>TOWNSHIP<br>CORPORATION<br>MENTAL HEALTH<br>PROJECT & DE | 207.80       -81.58         -81.58       -10.58         16,003.11       7,318.42         11,430.19       0.52         26,807.99       34,867.36 |