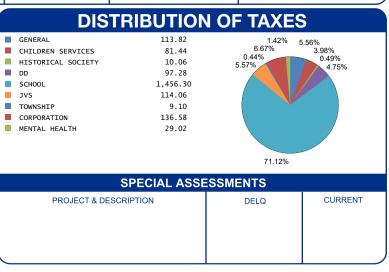

----------------------------------------------------------------------------------------------------|--------------------------------------------------------|
| GROSS REAL ESTATE TAXES TAX REDUCTION NON-BUSINESS CREDIT OWNER OCCUPANCY CREDIT DELQ. REAL ESTATE | 3,755.08<br>-1,474.60<br>-190.36<br>-42.46<br>2,414.82 |
| HALF YEAR AMOUNT DUE                                                                               | 3,438.65                                               |
| FULL YEAR AMOUNT DUE                                                                               | 4,462.48                                               |
|                                                                                                    |                                                        |



DUE DATE

OFFICE HOURS MONDAY - FRIDAY 8:00 AM TO 4:30 PM PHONE: 937-599-7223



## RHONDA K. STAFFORD LOGAN COUNTY TREASURER 100 SOUTH MADRIVER STREET, STE 104 BELLEFONTAINE, OH 43311



#ALF YEAR \$ 3,438.65

BILL: 006881-1

FULL YEAR AMOUNT DUE \$ 4,462.48

2/12/2025

**PARCEL NUMBER** 

100-PROSECUTOR ACTION / LETTER

LAZENBY HOLLY D 229 E HIGH AVE BELLEFONTAINE OH 43311-2206

Generated: 1/9/2025 8:18:58 AM