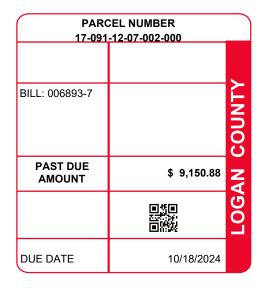

| PARCEL NUMBER                              | LEGAL OWNER                      |                                             | LEGAL DESCRIPTION                                                   |                                                               | P                           | PROPERTY ADDRESS         |                                  |  |
|--------------------------------------------|----------------------------------|---------------------------------------------|---------------------------------------------------------------------|---------------------------------------------------------------|-----------------------------|--------------------------|----------------------------------|--|
| 17-091-12-07-002-000 CLOSE TINA ANN        |                                  | 0004 629                                    |                                                                     | 320 N MADR                                                    | 320 N MADRIVER ST           |                          |                                  |  |
|                                            |                                  |                                             | Residential                                                         |                                                               |                             |                          |                                  |  |
| BILL NUMBER HOMESTEAD / CAUV SAVINGS       |                                  | ACRES                                       |                                                                     |                                                               | TAX DISTRICT                |                          |                                  |  |
| 006893-7                                   | HOMESTEAD: 26,200                |                                             | 0.0000                                                              |                                                               | 17 LAK                      | 17 LAKE TWP BELLEFT CORP |                                  |  |
| APPRAISED VALUE                            |                                  | ASSESSED VALUE<br>(35% OF MARKET)           | TAX RATE EFFECTIVE TAX RATE (mills)                                 |                                                               | NON-BUSINES<br>CREDIT FACTO |                          | OWNER OCCUPANCY<br>CREDIT FACTOR |  |
| IMPR \$ 11                                 | 4,560.00<br>9,810.00<br>4,370.00 | \$ 8,600.00<br>\$ 41,930.00<br>\$ 50,530.00 | 71.280000                                                           | 42.857549                                                     | 0.084212                    | 0.                       | 0.021053                         |  |
| CALCULATION OF TAXES DISTRIBUTION OF TAXES |                                  |                                             |                                                                     |                                                               |                             |                          |                                  |  |
| DELQ. REAL ESTATE                          |                                  |                                             | 150.88 ■ GENERAL CHILDREN SERVICES                                  |                                                               | 90.46<br>64.90              | 64.90 6.85% 4.09%        |                                  |  |
| PAST DUE AMOUNT                            |                                  | 9,150.88                                    | HISTORICAL SOCIETY DD SCHOOL JVS TOWNSHIP CORPORATION MENTAL HEALTH | 8.00<br>77.24<br>1,115.64<br>90.78<br>7.22<br>108.56<br>23.16 | 5.72%                       | 5.72%                    |                                  |  |
|                                            |                                  |                                             |                                                                     |                                                               | SPECIAL ASSESSMENTS         |                          |                                  |  |
|                                            |                                  |                                             |                                                                     | PROJECT & DE                                                  | SCRIPTION                   | DELQ                     | CURRENT                          |  |