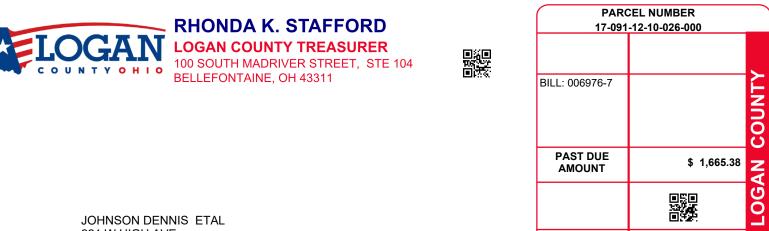

**REAL ESTATE TAX BILL DELINQUENT 2023** PAST DUE

LOGAN COUNTY TREASURER JOHNSON DENNIS ETAL

221 W HIGH AVE BELLEFONTAINE OH 43311-2133

10/18/2024

DUE DATE

| PARCEL NUMBER LEG                    |                                  | GAL OWNER                                   | LEGAL DESCRIPTION                                         |                                                          |                                          | PROPERTY ADDRESS                                                       |                                  |         |  |
|--------------------------------------|----------------------------------|---------------------------------------------|-----------------------------------------------------------|----------------------------------------------------------|------------------------------------------|------------------------------------------------------------------------|----------------------------------|---------|--|
| 17-091-12-10-026-000 JOHNS           |                                  | ON DENNIS ETAL                              | 0002 35-4-14                                              |                                                          |                                          | 221 W HIGH ST                                                          |                                  |         |  |
|                                      |                                  | Residential                                 |                                                           |                                                          |                                          |                                                                        |                                  |         |  |
| BILL NUMBER HOMESTEAD / CAUV SAVINGS |                                  | ACRES                                       |                                                           |                                                          | TAX DISTRICT                             |                                                                        |                                  |         |  |
| 006976-7                             | HOMESTEAD: 26,200                |                                             | 0.2900                                                    |                                                          |                                          | 17 LAKE TWP BELLEFT CORP                                               |                                  |         |  |
| APPRAISED VALUE                      |                                  | ASSESSED VALUE<br>(35% OF MARKET)           | TAX RATE                                                  | EFFECTIVE TAX<br>RATE (mills)                            |                                          | N-BUSINESS                                                             | OWNER OCCUPANCY<br>CREDIT FACTOR |         |  |
| IMPR \$5                             | 8,600.00<br>6,230.00<br>4,830.00 | \$ 6,510.00<br>\$ 19,680.00<br>\$ 26,190.00 | 71.280000                                                 | 42.857549                                                |                                          | 0.084212 0.021053                                                      |                                  | 021053  |  |
| CALCI                                |                                  | DISTRIBUTION OF TAXES                       |                                                           |                                                          |                                          |                                                                        |                                  |         |  |
| DELQ. REAL ESTATE 1                  |                                  |                                             | 1,665.38                                                  | GENERAL<br>CHILDREN SERVICES<br>HISTORICAL SOCIETY<br>DD |                                          | 37.32 1.46% 5.71%   26.70 6.85% 4.08%   3.28 5.72% 0.50%   31.84 4.87% |                                  |         |  |
| PAST DUE AMOUNT                      |                                  | 1,665.38                                    | SCHOOL<br>JVS<br>TOWNSHIP<br>CORPORATION<br>MENTAL HEALTH |                                                          | 459.88<br>37.40<br>3.00<br>44.80<br>9.54 | 70.34%                                                                 |                                  |         |  |
|                                      |                                  |                                             |                                                           | SPECIAL ASSESSMENTS                                      |                                          |                                                                        |                                  |         |  |
|                                      |                                  |                                             |                                                           | PROJECT & DESCRIPTION                                    |                                          | ON                                                                     | DELQ                             | CURRENT |  |
|                                      |                                  |                                             |                                                           |                                                          |                                          |                                                                        |                                  |         |  |