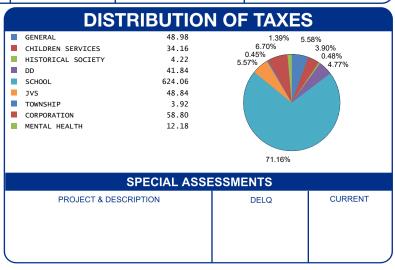

| 0.020867                      |  |

|   | CALCULATION OF TAX                                                          | ES                                      |
|---|-----------------------------------------------------------------------------|-----------------------------------------|
|   | GROSS REAL ESTATE TAXES TAX REDUCTION NON-BUSINESS CREDIT DELQ. REAL ESTATE | 1,575.72<br>-618.80<br>-79.92<br>482.47 |
|   | HALF YEAR AMOUNT DUE                                                        | 920.97                                  |
|   | FULL YEAR AMOUNT DUE                                                        | 1,359.47                                |
| ı |                                                                             |                                         |



OFFICE HOURS MONDAY - FRIDAY 8:00 AM TO 4:30 PM PHONE: 937-599-7223



## RHONDA K. STAFFORD LOGAN COUNTY TREASURER 100 SOUTH MADRIVER STREET, STE 104 BELLEFONTAINE, OH 43311



| PARCEL NUMBER<br>17-091-12-11-012-000 |                       |        |  |  |  |
|---------------------------------------|-----------------------|--------|--|--|--|
| HALF YEAR                             | \$ 920.97             |        |  |  |  |
| BILL: 006990-9                        |                       | COUNTY |  |  |  |
| FULL YEAR<br>AMOUNT DUE               | \$ 1,359.47           | Z      |  |  |  |
|                                       | 回货回<br>295-29<br>回次96 | LOGAN  |  |  |  |
| DUE DATE                              | 2/12/2025             |        |  |  |  |

AKERS STEVEN ALAN 6795 US ROUTE