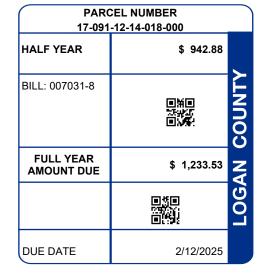

SI'UFANUA STEVEN LOTONU'U 18 W BOMFORD ST RICHWOOD OH 43344-1103

| PARCEL NUMBER                                                                        | L NUMBER LEGAL OWNER     |                                             | LEGAL DESCRIPTION                                                  |                                           | F                                | PROPERTY ADDRESS                 |                                  |  |
|--------------------------------------------------------------------------------------|--------------------------|---------------------------------------------|--------------------------------------------------------------------|-------------------------------------------|----------------------------------|----------------------------------|----------------------------------|--|
| 17-091-12-14-018-000 SI'UFANUA STEVEN LOTONU                                         |                          | A STEVEN LOTONU'U                           | 0004 42 PT B                                                       |                                           | 228 OAKLA                        | 228 OAKLAND SQ                   |                                  |  |
|                                                                                      |                          |                                             | Residential                                                        |                                           |                                  |                                  |                                  |  |
| BILL NUMBER                                                                          | HOMESTEAD / CAUV SAVINGS |                                             | ACRES                                                              |                                           |                                  | TAX DISTRICT                     |                                  |  |
| 007031-8                                                                             |                          |                                             | 0.0000                                                             |                                           | 17 LAI                           | 17 LAKE TWP BELLEFT CORP         |                                  |  |
| APPRAISED VALUE                                                                      |                          | ASSESSED VALUE<br>(35% OF MARKET)           | TAX RATE                                                           | EFFECTIVE TAX<br>RATE (mills)             | NON-BUSINE                       |                                  | OWNER OCCUPANCY<br>CREDIT FACTOR |  |
| LAND \$ 4,470.00<br>IMPR \$ 36,770.00<br>TOTAL \$ 41,240.00                          |                          | \$ 1,560.00<br>\$ 12,870.00<br>\$ 14,430.00 | 72.380000                                                          | 43.956415                                 | 0.083469                         | 0                                | 0.020867                         |  |
| CALCI                                                                                | JLATIO                   | N OF TAXES                                  |                                                                    | DISTRIBUTION OF TAXES                     |                                  |                                  |                                  |  |
| GROSS REAL ESTATE TAXES<br>TAX REDUCTION<br>NON-BUSINESS CREDIT<br>DELQ. REAL ESTATE |                          | 1,044.42<br>-410.18<br>-52.94<br>652.23     | GENERAL<br>CHILDREN SERVICES<br>HISTORICAL SOCIETY<br>DD<br>SCHOOL | 32.48<br>22.64<br>2.78<br>27.76<br>413.66 | 1.39%<br>6.70%<br>0.45%<br>5.57% | 5.59%<br>3.89%<br>0.48%<br>4.78% |                                  |  |
| HALF YEAR AMOUNT DUE                                                                 |                          | 942.88                                      | JVS<br>TOWNSHIP                                                    | 2.60                                      | 32.38<br>2.60                    |                                  |                                  |  |
| FULL YEAR AMOUNT DUE                                                                 |                          |                                             | 1,233.53                                                           | CORPORATION<br>MENTAL HEALTH              | 38.92<br>8.08                    |                                  |                                  |  |
|                                                                                      |                          |                                             |                                                                    | 71.16%<br>SPECIAL ASSESSMENTS             |                                  |                                  |                                  |  |
|                                                                                      |                          |                                             |                                                                    |                                           |                                  |                                  |                                  |  |
|                                                                                      |                          |                                             |                                                                    | PROJECT & DESCRIPTION                     |                                  | DELQ                             | CURRENT                          |  |
|                                                                                      |                          |                                             |                                                                    |                                           |                                  |                                  |                                  |  |