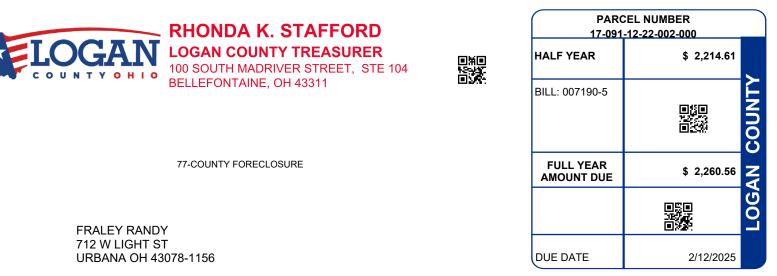

| LOGAN COUNTY TREASURER |
|------------------------|
| FRALEY RANDY           |
| 712 W LIGHT ST         |
| URBANA OH 43078-1156   |

**ONDA K. STAFFORD** 

| PARCEL NUMBER                                                                                               | LEGAL OWNER                     |                                          | LEGAL DESCRIPTION                               |                                                                                       | P                                                     | PROPERTY ADDRESS            |                                  |  |
|-------------------------------------------------------------------------------------------------------------|---------------------------------|------------------------------------------|-------------------------------------------------|---------------------------------------------------------------------------------------|-------------------------------------------------------|-----------------------------|----------------------------------|--|
| 17-091-12-22-002-000                                                                                        | FRALEY RANDY                    |                                          | 0004 588 PT                                     |                                                                                       | 309 W SANI                                            | 309 W SANDUSKY AVE          |                                  |  |
|                                                                                                             |                                 |                                          | Residential                                     |                                                                                       |                                                       |                             |                                  |  |
| BILL NUMBER                                                                                                 | HOMESTE                         | AD / CAUV SAVINGS                        | ACRES                                           |                                                                                       |                                                       | TAX DISTRICT                |                                  |  |
| 007190-5                                                                                                    |                                 |                                          | 0.0000                                          |                                                                                       | 17 LAK                                                | 17 LAKE TWP BELLEFT CORP    |                                  |  |
| APPRAISED VALUE                                                                                             |                                 | ASSESSED VALUE<br>35% OF MARKET) TAX RAT |                                                 | EFFECTIVE TAX<br>RATE (mills)                                                         | NON-BUSINES                                           |                             | OWNER OCCUPANCY<br>CREDIT FACTOR |  |
| IMPR                                                                                                        | 6,510.00<br>\$ 0.00<br>6,510.00 | \$ 2,280.00<br>\$ 0.00<br>\$ 2,280.00    | 72.380000                                       | 43.956415                                                                             | 0.083469                                              | 0.083469 0.020867           |                                  |  |
| CALCULATION OF TAXES DISTRIBUTION OF TAXES                                                                  |                                 |                                          |                                                 |                                                                                       |                                                       |                             |                                  |  |
| GROSS REAL ESTATE TAX<br>TAX REDUCTION<br>NON-BUSINESS CREDIT<br>DELQ. REAL ESTATE<br>DELQ. SPECIAL ASSESS. | ÆS                              |                                          | 165.02<br>-64.80<br>-8.32<br>1,696.96<br>471.70 | GENERAL<br>CHILDREN SERVICES<br>HISTORICAL SOCIETY<br>DD<br>SCHOOL<br>JVS<br>TOWNSHIP | 5.12<br>3.58<br>0.46<br>4.40<br>65.38<br>5.10<br>0.42 | 1.39% 5.5<br>6.70%<br>5.55% | 7%<br>3.90%<br>0.50%<br>4.79%    |  |
| HALF YEAR AMOUNT DUE                                                                                        |                                 |                                          | 2,214.61                                        | CORPORATION                                                                           | 6.16                                                  |                             |                                  |  |
| FULL YEAR AMOUNT DUE                                                                                        |                                 | 2                                        | 2,260.56                                        | MENTAL HEALTH                                                                         | 1.28                                                  | 71.14%                      |                                  |  |
|                                                                                                             |                                 |                                          |                                                 | SPECIAL ASSESSMENTS                                                                   |                                                       |                             |                                  |  |
|                                                                                                             |                                 |                                          |                                                 | PROJECT & DE<br>BELLEF. WEEDS, M                                                      |                                                       | DELQ<br>471.70              | CURRENT<br>0.00                  |  |
|                                                                                                             |                                 |                                          |                                                 |                                                                                       |                                                       |                             |                                  |  |