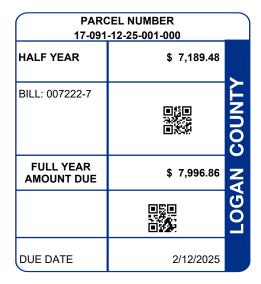

PETTY ERIC S 5099 MEADOWBROOK DR COLUMBUS OH 43207-4977

| PARCEL NUMBER                                                 | LEGAL OWNER                       |                                             | LEGAL DESCRIPTION               |                                                                      |                                                               | PROPERTY ADDRESS         |                                  |         |
|---------------------------------------------------------------|-----------------------------------|---------------------------------------------|---------------------------------|----------------------------------------------------------------------|---------------------------------------------------------------|--------------------------|----------------------------------|---------|
| 17-091-12-25-001-000                                          | 17-091-12-25-001-000 PETTY ERIC S |                                             | 0004 67 PT B                    |                                                                      | \<br>\                                                        | W COLUMBUS AVE           |                                  |         |
|                                                               |                                   |                                             | Commercial                      |                                                                      |                                                               |                          |                                  |         |
| BILL NUMBER HOMESTEAD / CAUV SAVINGS                          |                                   | ACRES                                       |                                 |                                                                      | TAX DISTRICT                                                  |                          |                                  |         |
| 007222-7                                                      |                                   |                                             | 0.0000                          |                                                                      |                                                               | 17 LAKE TWP BELLEFT CORP |                                  |         |
| APPRAISED VALUE                                               |                                   | ASSESSED VALUE<br>(35% OF MARKET)           | TAX RATE                        | EFFECTIVE TAX<br>RATE (mills)                                        | NON-BUSINESS<br>CREDIT FACTOR                                 |                          | OWNER OCCUPANCY<br>CREDIT FACTOR |         |
| LAND \$ 15,320.00<br>IMPR \$ 75,670.00<br>TOTAL \$ 90,990.00  |                                   | \$ 5,360.00<br>\$ 26,480.00<br>\$ 31,840.00 | 72.380000                       | 50.714627                                                            | C                                                             | ).084893                 | 0.021223                         |         |
| CALCI                                                         | DISTRIBUTION OF TAXES             |                                             |                                 |                                                                      |                                                               |                          |                                  |         |
| GROSS REAL ESTATE TAXES<br>TAX REDUCTION<br>DELQ. REAL ESTATE |                                   |                                             | 2,304.60<br>-689.84<br>5,382.10 | GENERAL<br>CHILDREN SERVICES<br>HISTORICAL SOCIETY<br>DD<br>SCHOOL   | CHILDREN SERVICES 55.86 5.92%   HISTORICAL SOCIETY 7.22 0.39% |                          | 4.93%<br>3.46%<br>0.45%<br>7.15% |         |
| HALF YEAR AMOUNT DUE                                          |                                   |                                             | 7,189.48                        | JVS 80.52                                                            |                                                               |                          |                                  |         |
| FULL YEAR AMOUNT DUE                                          |                                   | 7                                           | 7,996.86                        | <ul><li>TOWNSHIP</li><li>CORPORATION</li><li>MENTAL HEALTH</li></ul> |                                                               | 6.36<br>95.54<br>20.74   |                                  |         |
|                                                               |                                   |                                             |                                 |                                                                      |                                                               | 71.43%                   |                                  |         |
|                                                               |                                   |                                             | SPI                             |                                                                      |                                                               | ECIAL ASSESSMENTS        |                                  |         |
|                                                               |                                   |                                             |                                 | PROJECT & DESCRIPTION                                                |                                                               | N                        | DELQ                             | CURRENT |
| <                                                             |                                   |                                             |                                 |                                                                      |                                                               |                          |                                  |         |