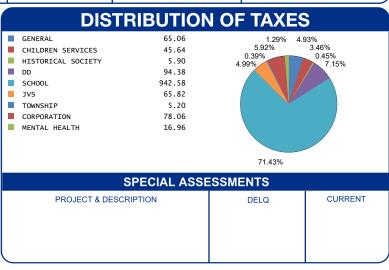

|                               |  |  |  |  |
|---------------------------------------------------------|-------------------------------|--|--|--|--|
| GROSS REAL ESTATE TAXES TAX REDUCTION DELQ. REAL ESTATE | 1,883.36<br>-563.76<br>728.80 |  |  |  |  |
| HALF YEAR AMOUNT DUE                                    | 1,388.60                      |  |  |  |  |
| FULL YEAR AMOUNT DUE                                    | 2,048.40                      |  |  |  |  |
|                                                         |                               |  |  |  |  |
|                                                         |                               |  |  |  |  |
|                                                         |                               |  |  |  |  |



OFFICE HOURS MONDAY - FRIDAY 8:00 AM TO 4:30 PM PHONE: 937-599-7223



## RHONDA K. STAFFORD **LOGAN COUNTY TREASURER** 100 SOUTH MADRIVER STREET, STE 104 **BELLEFONTAINE, OH 43311**



DUE DATE

\$ 1,388.60 **HALF YEAR** BILL: 007237-0 **FULL YEAR** \$ 2,048.40 **AMOUNT DUE** 

2/12/2025

**PARCEL NUMBER** 

17-091-12-25-016-000

M122-TOKIO INVESTMENTS LLC

TOKIO MARYSVILLE LLC 1105 LOST CREEK DR BELLEFONTAINE OH 43311-2976

Generated: 1/9/2025 8:19:02 AM