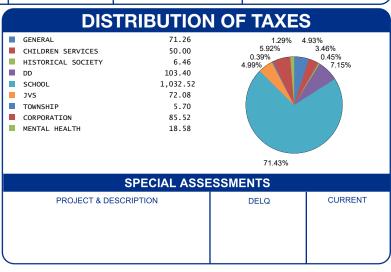

|                               |  |  |  |  |
|---------------------------------------------------------|-------------------------------|--|--|--|--|
| GROSS REAL ESTATE TAXES TAX REDUCTION DELQ. REAL ESTATE | 2,062.94<br>-617.42<br>798.28 |  |  |  |  |
| HALF YEAR AMOUNT DUE                                    | 1,521.04                      |  |  |  |  |
| FULL YEAR AMOUNT DUE                                    | 2,243.80                      |  |  |  |  |
|                                                         |                               |  |  |  |  |
|                                                         |                               |  |  |  |  |
|                                                         |                               |  |  |  |  |



**OFFICE HOURS MONDAY - FRIDAY 8:00 AM TO 4:30 PM PHONE: 937-599-7223** 



## RHONDA K. STAFFORD LOGAN COUNTY TREASURER 100 SOUTH MADRIVER STREET, STE 104 BELLEFONTAINE, OH 43311



PARCEL NUMBER
17-091-12-25-017-000

HALF YEAR \$ 1,521.04

BILL: 007239-8

FULL YEAR
AMOUNT DUE \$ 2,243.80

DUE DATE \$ 2/12/2025

M122-TOKIO INVESTMENTS LLC

TOKIO MARYSVILLE LLC 1105 LOST CREEK DR BELLEFONTAINE OH 43311-2976

Generated: 1/9/2025 8:19:02 AM