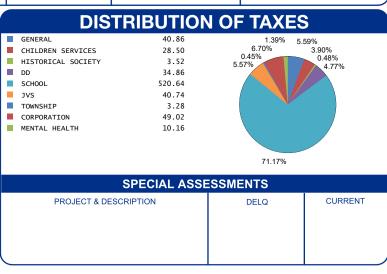

| CALCULATION OF TAXES                                                        |                                           | DISTRIE                                                    |  |
|-----------------------------------------------------------------------------|-------------------------------------------|------------------------------------------------------------|--|
| GROSS REAL ESTATE TAXES TAX REDUCTION NON-BUSINESS CREDIT DELQ. REAL ESTATE | 1,314.40<br>-516.20<br>-66.62<br>2,040.95 | GENERAL CHILDREN SERVICES HISTORICAL SOCIETY DD SCHOOL JVS |  |
| HALF YEAR AMOUNT DUE                                                        | 2,406.74                                  | TOWNSHIP CORPORATION                                       |  |
| FULL YEAR AMOUNT DUE                                                        | 2,772.53                                  | ■ MENTAL HEALTH                                            |  |
|                                                                             |                                           | SPE                                                        |  |
|                                                                             |                                           | PROJECT & DESCRIPTION                                      |  |