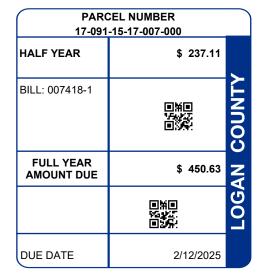

LOGAN COUNTY TREASURER PRO DEVELOPMENT LLC PO BOX 287 HUNTSVILLE OH 43324-0287

| PARCEL NUMBER                                                                     | LEGAL OWNER                       |                                       | LEGAL DESCRIPTION                     |                                                                    |                                                                                    | PROPERTY ADDRESS         |                        |  |
|-----------------------------------------------------------------------------------|-----------------------------------|---------------------------------------|---------------------------------------|--------------------------------------------------------------------|------------------------------------------------------------------------------------|--------------------------|------------------------|--|
| 17-091-15-17-007-000                                                              | PRO DEVELOPMENT LLC               |                                       | 0002 34-4-14                          |                                                                    | 336, 340, 3                                                                        | 336, 340, 344 WATER AVE  |                        |  |
|                                                                                   |                                   |                                       | Commercial                            |                                                                    |                                                                                    |                          |                        |  |
| BILL NUMBER                                                                       | L NUMBER HOMESTEAD / CAUV SAVINGS |                                       | ACRES                                 |                                                                    |                                                                                    | TAX DISTRICT             |                        |  |
| 007418-1                                                                          |                                   |                                       | 0.9000                                |                                                                    | 17 LA                                                                              | 17 LAKE TWP BELLEFT CORP |                        |  |
| APPRAISED VALUE                                                                   |                                   | ASSESSED VALUE<br>(35% OF MARKET)     | TAX RATE                              | EFFECTIVE TAX<br>RATE (mills)                                      | NON-BUSINE<br>CREDIT FACT                                                          |                          | OCCUPANCY<br>IT FACTOR |  |
| IMPR                                                                              | 4,060.00<br>\$ 0.00<br>4,060.00   | \$ 8,420.00<br>\$ 0.00<br>\$ 8,420.00 | 72.380000                             | 50.714627                                                          | 0.084893                                                                           | 0.                       | 021223                 |  |
| CALCULATION OF TAXES                                                              |                                   |                                       |                                       | DISTRIBUTION OF TAXES                                              |                                                                                    |                          |                        |  |
| GROSS REAL ESTATE TAXES<br>TAX REDUCTION<br>DELQ. REAL ESTATE<br>PAYMENTS APPLIED |                                   |                                       | 609.46<br>-182.42<br>253.30<br>229.71 | GENERAL<br>CHILDREN SERVICES<br>HISTORICAL SOCIETY<br>DD<br>SCHOOL | ILDREN SERVICES 14.76 5.92% 3.46%<br>STORICAL SOCIETY 1.90 0.39% 0.449<br>30.56 7. |                          |                        |  |
|                                                                                   |                                   |                                       | 237.11                                | JVS<br>TOWNSHIP                                                    | 21.30<br>1.68                                                                      |                          |                        |  |
| FULL YEAR AMOUNT DUE                                                              |                                   |                                       | 450.63                                | CORPORATION<br>MENTAL HEALTH                                       | 25.26<br>5.50                                                                      |                          |                        |  |
|                                                                                   |                                   |                                       |                                       |                                                                    |                                                                                    | 71.43%                   |                        |  |
|                                                                                   |                                   |                                       |                                       | SPECIAL ASSESSMENTS                                                |                                                                                    |                          |                        |  |
|                                                                                   |                                   |                                       |                                       | PROJECT & DESCRIPTION DELQ CURRE                                   |                                                                                    | CURRENT                  |                        |  |