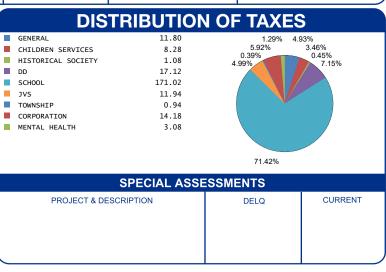

ON OF TAX                                      | ES                          |
|---------------------------------------------------------|-----------------------------|
| GROSS REAL ESTATE TAXES TAX REDUCTION DELQ. REAL ESTATE | 341.66<br>-102.22<br>132.22 |
| HALF YEAR AMOUNT DUE                                    | 251.94                      |
| FULL YEAR AMOUNT DUE                                    | 371.66                      |
|                                                         |                             |
|                                                         |                             |
|                                                         |                             |
|                                                         |                             |



OFFICE HOURS MONDAY - FRIDAY 8:00 AM TO 4:30 PM PHONE: 937-599-7223



## RHONDA K. STAFFORD LOGAN COUNTY TREASURER 100 SOUTH MADRIVER STREET, STE 104 BELLEFONTAINE, OH 43311



| PARCEL NUMBER<br>17-091-16-01-008-000 |           |        |  |  |  |
|---------------------------------------|-----------|--------|--|--|--|
| HALF YEAR                             | \$ 251.94 |        |  |  |  |
| BILL: 007436-9                        |           | COUNTY |  |  |  |
| FULL YEAR<br>AMOUNT DUE               | \$ 371.66 | Z      |  |  |  |
|                                       |           | LOGAN  |  |  |  |
| DUE DATE                              | 2/12/2025 |        |  |  |  |

KRIEGER MARCUS L ETAL & AMY K PO BOX 38116 URBANA OH 43078-8116

Generated: 1/9/2025 8:19:02 AM