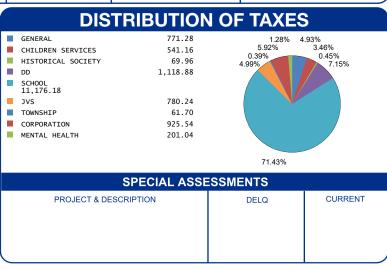

| 98<br>00<br>74 |
|----------------|
| 22             |
| 51             |
| 50             |
|                |
|                |

CALCULATION OF TAXES

OFFICE HOURS MONDAY - FRIDAY 8:00 AM TO 4:30 PM PHONE: 937-599-7223