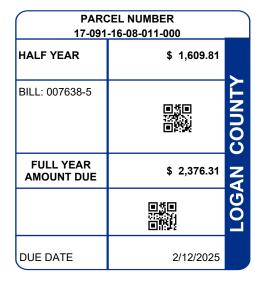

| PARCEL NUMBER                            | ER LEGAL OWNER                       |                                             | LEGAL DESCRIPTION    |                                                | F                                            | PROPERTY ADDRESS         |                         |  |
|------------------------------------------|--------------------------------------|---------------------------------------------|----------------------|------------------------------------------------|----------------------------------------------|--------------------------|-------------------------|--|
| 17-091-16-08-011-000                     | WESTLAKE STEVEN P ETAL &<br>JUDITH M |                                             | 0004 288 PTA         |                                                | 316 S DETF                                   | 316 S DETROIT ST         |                         |  |
|                                          |                                      |                                             | Residential          |                                                |                                              |                          |                         |  |
| BILL NUMBER HOMESTEAD / CAUV SAVINGS     |                                      |                                             | ACRES                |                                                |                                              | TAX DISTRICT             |                         |  |
| 007638-5                                 |                                      |                                             | 0.0000               |                                                | 17 LAł                                       | 17 LAKE TWP BELLEFT CORP |                         |  |
| APPRAISED VA                             | LUE                                  | ASSESSED VALUE<br>(35% OF MARKET)           | TAX RATE             | EFFECTIVE TAX<br>RATE (mills)                  | NON-BUSINE                                   |                          | OCCUPANCY               |  |
| IMPR \$8                                 | 0,910.00<br>7,800.00<br>8,710.00     | \$ 7,320.00<br>\$ 30,730.00<br>\$ 38,050.00 | 72.380000            | 43.956415                                      | 0.083469                                     | 0.                       | 020867                  |  |
| CALCULATION OF TAXES                     |                                      |                                             |                      | DISTRIBUTION OF TAXES                          |                                              |                          |                         |  |
| GROSS REAL ESTATE TAX<br>TAX REDUCTION   | ES                                   |                                             | 2,754.12<br>1,081.54 | GENERAL<br>CHILDREN SERVICES                   | 85.60<br>59.72<br>7.38                       | 1.39%<br>6.70%<br>0.45%  | 5.58%<br>3.90%<br>0.48% |  |
| NON-BUSINESS CREDIT<br>DELQ. REAL ESTATE |                                      |                                             | -139.58<br>843.31    | DD<br>SCHOOL                                   | 73.14<br>1,090.88                            | 5.57%                    | 4.77%                   |  |
|                                          |                                      |                                             |                      | DD<br>SCHOOL<br>JVS<br>TOWNSHIP                | 73.14<br>1,090.88<br>85.36<br>6.86           | 5.57%                    |                         |  |
| DELQ. REAL ESTATE                        |                                      |                                             | 843.31               | DD<br>SCHOOL<br>JVS                            | 73.14<br>1,090.88<br>85.36                   | 5.57%                    |                         |  |
| DELQ. REAL ESTATE                        |                                      |                                             | 843.31               | DD<br>SCHOOL<br>JVS<br>TOWNSHIP<br>CORPORATION | 73.14<br>1,090.88<br>85.36<br>6.86<br>102.76 | 5.57%                    |                         |  |
| DELQ. REAL ESTATE                        |                                      |                                             | 843.31               | DD<br>SCHOOL<br>JVS<br>TOWNSHIP<br>CORPORATION | 73.14<br>1,090.88<br>85.36<br>6.86<br>102.76 | 71.16%                   |                         |  |