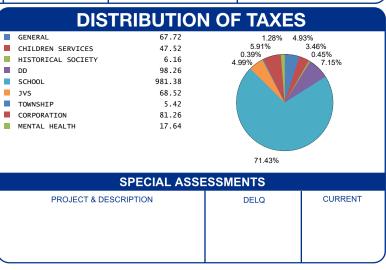

084893                      | 0.021223                      |

| CALCULATION OF TAX                                      | (ES                           |
|---------------------------------------------------------|-------------------------------|
| GROSS REAL ESTATE TAXES TAX REDUCTION DELQ. REAL ESTATE | 1,960.78<br>-586.90<br>758.76 |
| HALF YEAR AMOUNT DUE                                    | 1,445.70                      |
| FULL YEAR AMOUNT DUE                                    | 2,132.64                      |
|                                                         |                               |
|                                                         |                               |
|                                                         |                               |



OFFICE HOURS MONDAY - FRIDAY 8:00 AM TO 4:30 PM PHONE: 937-599-7223



RHONDA K. STAFFORD LOGAN COUNTY TREASURER 100 SOUTH MADRIVER STREET, STE 104 BELLEFONTAINE, OH 43311



| PARCEL NUMBER<br>17-091-16-09-003-001 |                                        |        |  |  |  |
|---------------------------------------|----------------------------------------|--------|--|--|--|
| HALF YEAR                             | \$ 1,445.70                            |        |  |  |  |
| BILL: 007653-5                        | 8 5 8<br>7 8 7 7<br>8 8 7 8<br>8 8 7 8 | COUNTY |  |  |  |
| FULL YEAR<br>AMOUNT DUE               | \$ 2,132.64                            | Z      |  |  |  |
|                                       |                                        | LOGAN  |  |  |  |
| DUE DATE