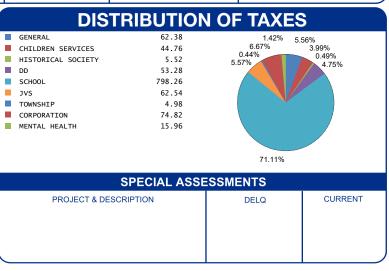

REAL ESTATE TAXES TAX REDUCTION NON-BUSINESS CREDIT OWNER OCCUPANCY CREDIT DELQ. REAL ESTATE | 2,063.58<br>-810.32<br>-104.62<br>-26.14<br>2,209.77 |
|   | PAYMENTS APPLIED                                                                                   | 100.00                                               |
|   | HALF YEAR AMOUNT DUE                                                                               | 2,671.02                                             |
|   | FULL YEAR AMOUNT DUE                                                                               | 3,232.27                                             |
| I |                                                                                                    |                                                      |



**OFFICE HOURS MONDAY - FRIDAY 8:00 AM TO 4:30 PM PHONE: 937-599-7223** 



RHONDA K. STAFFORD LOGAN COUNTY TREASURER 100 SOUTH MADRIVER STREET, STE 104 BELLEFONTAINE, OH 43311



| PARCEL NUMBER<br>17-091-16-13-009-000 |                          |        |  |  |  |  |
|---------------------------------------|--------------------------|--------|--|--|--|--|
| HALF YEAR                             | \$ 2,671.02              |        |  |  |  |  |
| BILL: 007709-9                        | 888<br>886<br>886<br>886 | COUNTY |  |  |  |  |
| FULL YEAR<br>AMOUNT DUE               | \$ 3,232.27              | Z      |  |  |  |  |
|                                       |                          | LOGAN  |  |  |  |  |
| DUE DATE                              | 2/12/2025                |        |