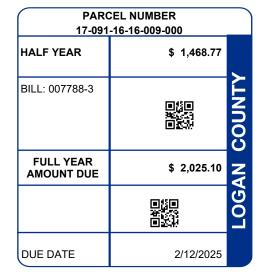

SMITH MICHAEL S TRUSTEE 125 CANTWELL AVE BELLEFONTAINE OH 43311-1817

| PARCEL NUMBER                                                                                                  | LEGAL OWNER                      |                                             | LEGAL DESCRIPTION                                                                                                                       |                               |       | PROPERTY ADDRESS                                     |                                  |                |  |
|----------------------------------------------------------------------------------------------------------------|----------------------------------|---------------------------------------------|-----------------------------------------------------------------------------------------------------------------------------------------|-------------------------------|-------|------------------------------------------------------|----------------------------------|----------------|--|
| 17-091-16-16-009-000                                                                                           | SMITH MICHAEL S TRUSTEE          |                                             | 0006 121 PT                                                                                                                             |                               |       | 125 CANTWELL AVE                                     |                                  |                |  |
|                                                                                                                |                                  |                                             | Residential                                                                                                                             |                               |       |                                                      |                                  |                |  |
| BILL NUMBER HOMESTEAD / CAUV SAVINGS                                                                           |                                  |                                             | ACRES                                                                                                                                   |                               |       | TAX DISTRICT                                         |                                  |                |  |
| 007788-3                                                                                                       |                                  |                                             | 0.0000                                                                                                                                  |                               |       | 17 LAKE TWP BELLEFT CORP                             |                                  |                |  |
| APPRAISED VALUE                                                                                                |                                  | ASSESSED VALUE<br>(35% OF MARKET)           | TAX RATE                                                                                                                                | EFFECTIVE TAX<br>RATE (mills) |       | N-BUSINESS                                           | OWNER OCCUPANCY<br>CREDIT FACTOR |                |  |
| IMPR \$6                                                                                                       | 6,930.00<br>3,810.00<br>0,740.00 | \$ 5,930.00<br>\$ 22,330.00<br>\$ 28,260.00 | 72.380000                                                                                                                               | 43.956415                     | (     | 0.083469                                             | 0.020867                         |                |  |
| CALCI                                                                                                          |                                  | DISTRIBUTION OF TAXES                       |                                                                                                                                         |                               |       |                                                      |                                  |                |  |
| GROSS REAL ESTATE TAXES<br>TAX REDUCTION<br>NON-BUSINESS CREDIT<br>OWNER OCCUPANCY CREDIT<br>DELQ. REAL ESTATE |                                  |                                             | 045.52<br>803.26<br>103.66<br>-25.94<br>912.44<br>GENERAL<br>CHILDREN SERVICES<br>HISTORICAL SOCIETY<br>DD<br>SCHOOL<br>JVS<br>TOWNSHIP |                               |       | $\begin{array}{cccccccccccccccccccccccccccccccccccc$ |                                  | 3.99%<br>0.49% |  |
| HALF YEAR AMOUNT DUE                                                                                           |                                  |                                             | ,468.77                                                                                                                                 | CORPORATION 74.18             |       |                                                      |                                  |                |  |
| FULL YEAR AMOUNT DUE                                                                                           |                                  | 2,025.10                                    | MENTAL HEALTH                                                                                                                           |                               | 15.80 | 71.11%                                               |                                  |                |  |
|                                                                                                                |                                  |                                             |                                                                                                                                         |                               | SPEC  | SPECIAL ASSESSMENTS                                  |                                  |                |  |
|                                                                                                                |                                  |                                             |                                                                                                                                         | PROJECT & DESCRIPTION         |       | DELQ                                                 | CURRENT                          |                |  |
|                                                                                                                |                                  |                                             |                                                                                                                                         |                               |       |                                                      |                                  |                |  |