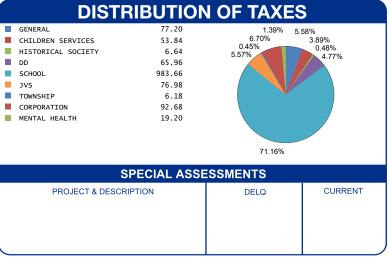

| CALCULATION O                                                                        | DISTF                                    |                                                            |  |
|--------------------------------------------------------------------------------------|------------------------------------------|------------------------------------------------------------|--|
| GROSS REAL ESTATE TAXES<br>TAX REDUCTION<br>NON-BUSINESS CREDIT<br>DELQ. REAL ESTATE | 2,483.42<br>-975.24<br>-125.84<br>743.02 | GENERAL CHILDREN SERVICES HISTORICAL SOCIETY DD SCHOOL JVS |  |
| HALF YEAR AMOUNT DUE                                                                 | 1,434.19                                 | TOWNSHIP  CORPORATION                                      |  |
| FULL YEAR AMOUNT DUE                                                                 | 2,125.36                                 | MENTAL HEALTH                                              |  |
|                                                                                      |                                          |                                                            |  |
|                                                                                      |                                          | SF                                                         |  |
|                                                                                      |                                          | PROJECT & DESCRIF                                          |  |