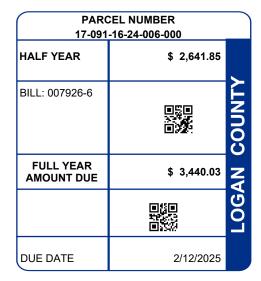

| PARCEL NUMBER                                                                                                  | LEGAL OWNER                      |                                             | LEGAL DESCRIPTION                                                                                                                           |                                    |  | PROPERTY ADDRESS                                                                                 |                                  |                |  |
|----------------------------------------------------------------------------------------------------------------|----------------------------------|---------------------------------------------|---------------------------------------------------------------------------------------------------------------------------------------------|------------------------------------|--|--------------------------------------------------------------------------------------------------|----------------------------------|----------------|--|
| 17-091-16-24-006-000                                                                                           | SUMAN CHRISTOPHER &<br>MICHELLE  |                                             | 0004 2427                                                                                                                                   |                                    |  | 621 S MAIN ST                                                                                    |                                  |                |  |
|                                                                                                                |                                  |                                             | Residential                                                                                                                                 |                                    |  |                                                                                                  |                                  |                |  |
| BILL NUMBER                                                                                                    | HOMESTE                          | AD / CAUV SAVINGS                           | ACRES                                                                                                                                       |                                    |  | TAX DISTRICT                                                                                     |                                  |                |  |
| 007926-6                                                                                                       |                                  |                                             | 0.0000                                                                                                                                      |                                    |  | 17 LAKE TWP BELLEFT CORP                                                                         |                                  |                |  |
| APPRAISED VALUE                                                                                                |                                  | ASSESSED VALUE<br>(35% OF MARKET)           | TAX RATE                                                                                                                                    | RATE EFFECTIVE TAX<br>RATE (mills) |  | ON-BUSINESS<br>EDIT FACTOR                                                                       | OWNER OCCUPANCY<br>CREDIT FACTOR |                |  |
| IMPR \$ 9                                                                                                      | 0,050.00<br>5,700.00<br>5,750.00 | \$ 7,020.00<br>\$ 33,500.00<br>\$ 40,520.00 | 72.380000                                                                                                                                   | 43.956415                          |  | 0.083469                                                                                         | 0.020867                         |                |  |
| CALCI                                                                                                          |                                  | DISTRIBUTION OF TAXES                       |                                                                                                                                             |                                    |  |                                                                                                  |                                  |                |  |
| GROSS REAL ESTATE TAXES<br>TAX REDUCTION<br>NON-BUSINESS CREDIT<br>OWNER OCCUPANCY CREDIT<br>DELQ. REAL ESTATE |                                  | -                                           | ,932.90<br>,151.74<br>-148.66<br>-36.14<br>,843.67<br>GENERAL<br>CHILDREN SERVICES<br>HISTORICAL SOCIETY<br>DD<br>SCHOOL<br>JVS<br>TOWNSHIP |                                    |  | 88.70 1.42% 5.56%   63.60 6.67% 3.98%   7.86 5.57% 0.49%   75.80 1.135.26 88.94   7.00 700 1.42% |                                  | 3.98%<br>0.49% |  |
| HALF YEAR AMOUNT DUE                                                                                           |                                  |                                             | 2,641.85                                                                                                                                    | 641.85 CORPORATION 106.46          |  |                                                                                                  |                                  |                |  |
| FULL YEAR AMOUNT DUE                                                                                           |                                  | :                                           | 3,440.03                                                                                                                                    | 40.03 MENTAL HEALTH 22.66          |  |                                                                                                  |                                  |                |  |
|                                                                                                                |                                  | SPECIAL ASSESSMENTS                         |                                                                                                                                             |                                    |  |                                                                                                  |                                  |                |  |
|                                                                                                                |                                  |                                             |                                                                                                                                             | PROJECT & DESCRIPTION              |  | DELQ                                                                                             | CURRENT                          |                |  |
|                                                                                                                |                                  |                                             |                                                                                                                                             |                                    |  |                                                                                                  |                                  |                |  |